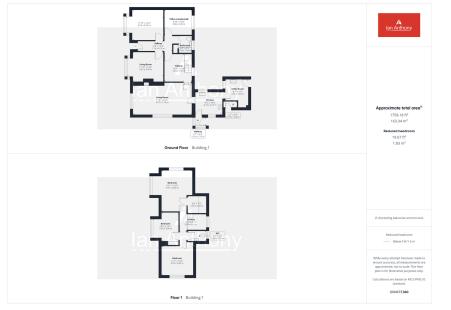

Nestled in the highly sought-after Blythe Lane in Lathom, this impressive 5-bedroom detached property offers an incredible opportunity to own a private retreat on 3.57 acres of prime land. Set back from the road, the home is accessed via a long, secluded driveway, providing both privacy and tranquillity in a prestigious location where properties rarely become available. The expansive grounds boast three large outbuildings, each with immense potential for conversion into an outhouse, guest accommodation, home office or a granny annexe for extended families wanting to be together, offering endless possibilities for customization to suit your lifestyle. The property itself features spacious living areas, generously-sized bedrooms, and a sense of potential, perfect for families looking to create their dream home. The property also features a large attic which has the potential to be converted into an expansive luxurious master bedroom.