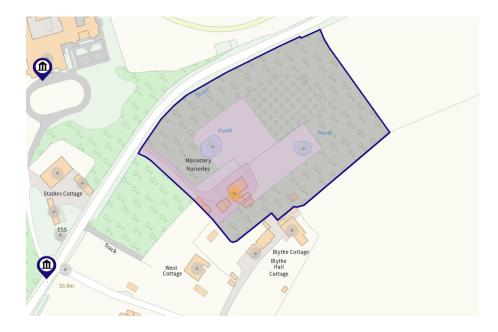

Nestled in the highly sought-after Blythe Lane in Lathom, this impressive 5-bedroom detached property offers an incredible opportunity to own a private retreat on 3.57 acres of prime land. Set back from the road, the home is accessed via a long, secluded driveway, providing both privacy and tranquillity in a prestigious location where properties rarely become available. The expansive grounds boast three large outbuildings, each with immense potential for conversion into an outhouse, guest accommodation, home office or a granny annexe for extended families wanting to be together, offering endless possibilities for customization to suit your lifestyle. The property itself features spacious living areas, generously-sized bedrooms, and a sense of potential, perfect for families looking to create their dream home. The property also features a large attic which has the potential to be converted into an expansive luxurious master bedroom.