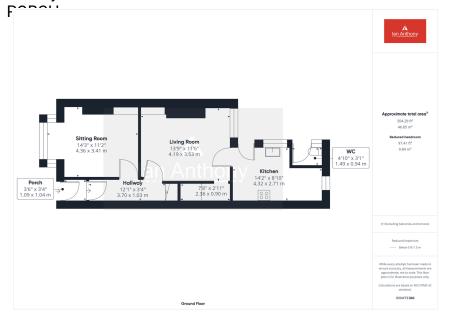

The property features three bedrooms, a family bathroom, and two reception rooms offering plenty of living space for families or professionals. The south-facing yard provides a sunny, private outdoor space to relax.