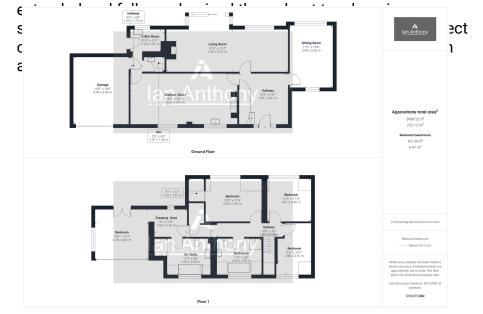

## The Cottage, Canal Bank, Mairscough Lane, Downholland, L39 7HT Guide Price £795,000

**▶** 4 **▶** 3 **₽** 2

- MUST SEE PROPERTY!
- FOUR BEDROOMS (MASTER OVER A THIRD OF AN ACRE PLOT
- PRIVATE SOUTHWEST FACING GARDEN
- NATURAL LIGHT FILLS THE FULL NEW ROOF **ENTIRE PROPERTY**
- ON CANAL BANK