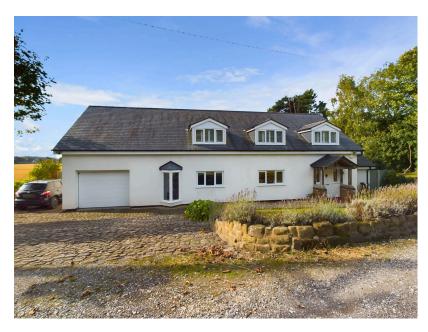

## The Cottage, Canal Bank, Mairscough Lane, Downholland, L39 7HT Guide Price £795,000

**▶** 4 **▶** 3 **₽** 2

- MUST SEE PROPERTY!
- FOUR BEDROOMS (MASTER OVER A THIRD OF AN ACRE PLOT
- PRIVATE SOUTHWEST FACING GARDEN
- NATURAL LIGHT FILLS THE FULL NEW ROOF **ENTIRE PROPERTY**
- ON CANAL BANK

FULLY RENOVATED AND

- LUXURY MODERN KITCHEN WITH GRANITE WORKTOPS

• UNIQUE PROPERTY!

EXTENDED

Discover this stunning, fully renovated four-bedroom detached cottage, perfectly nestled on over a third of an acre along the Leeds Liverpool Canal. This must-see property is a true blend of charm and modern luxury, offering spectacular views towards North Wales and Snowdonia.