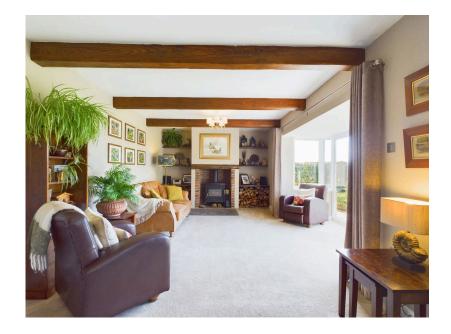

FULLY RENOVATED AND

- LUXURY MODERN KITCHEN WITH GRANITE WORKTOPS

• UNIQUE PROPERTY!

EXTENDED

Discover this stunning, fully renovated four-bedroom detached cottage, perfectly nestled on over a third of an acre along the Leeds Liverpool Canal. This must-see property is a true blend of charm and modern luxury, offering spectacular views towards North Wales and Snowdonia.

## Renovated to Perfection

The heart of the home is the spacious, high-spec kitchen, which has been renovated to an exceptional standard. It features a Belfast sink, integrated appliances, a range oven, granite worktops, and a large kitchen island with a dedicated dining area. For practicality, a utility room and downstairs WC are located just off the kitchen.

## Timeless Charm Meets Modern Comfort

While retaining its original features, this cottage has been

These particulars, whilst believed to be accurate are set out as a general outline only for guidance and do not constitute any part of an offer or contract. Intending purchasers should not rely on them as statements of representation of fact, but must satisfy themselves by inspection or otherwise as to their accuracy. No person in this firms employment has the authority to make or give any representation or warranty in respect of the property.