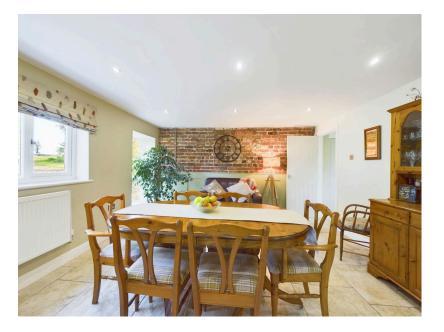

FULLY RENOVATED AND

- LUXURY MODERN KITCHEN WITH GRANITE WORKTOPS

• UNIQUE PROPERTY!

EXTENDED

Discover this stunning, fully renovated four-bedroom detached cottage, perfectly nestled on over a third of an acre along the Leeds Liverpool Canal. This must-see property is a true blend of charm and modern luxury, offering spectacular views towards North Wales and Snowdonia.

## Renovated to Perfection

The heart of the home is the spacious, high-spec kitchen, which has been renovated to an exceptional standard. It features a Belfast sink, integrated appliances, a range oven, granite worktops, and a large kitchen island with a dedicated dining area. For practicality, a utility room and downstairs WC are located just off the kitchen.