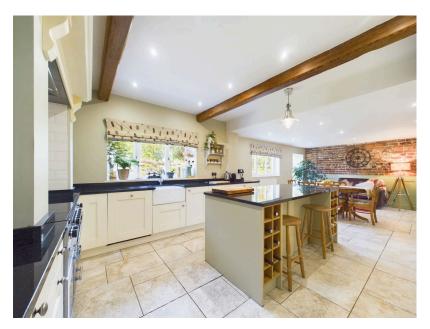

## Renovated to Perfection

The heart of the home is the spacious, high-spec kitchen, which has been renovated to an exceptional standard. It features a Belfast sink, integrated appliances, a range oven, granite worktops, and a large kitchen island with a dedicated dining area. For practicality, a utility room and downstairs WC are located just off the kitchen.