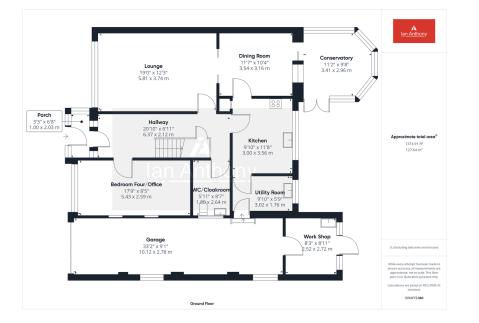

Nestled in the sought-after Sefton Gardens, Aughton, this spacious four-bedroom detached property offers an exciting opportunity to create your dream home. Boasting an enviable location, it is within walking distance of the renowned Michelinstarred Moor Hall restaurant and a short stroll from Town Green train station, providing direct links to Liverpool Central and Ormskirk. The area is well-served by local amenities, including a convenience store, bar, butchers, coffee shop, and salon. The property itself features a bright living room, a separate dining room, a convenient downstairs bathroom, and a utility room. A large garage with full electricity is ideal for storage or potential conversion. There are four well-sized bedrooms and a family bathroom. Enjoy stunning views of open farmland, with the Welsh hills visible from the southwest-facing garden, making this home a peaceful retreat.