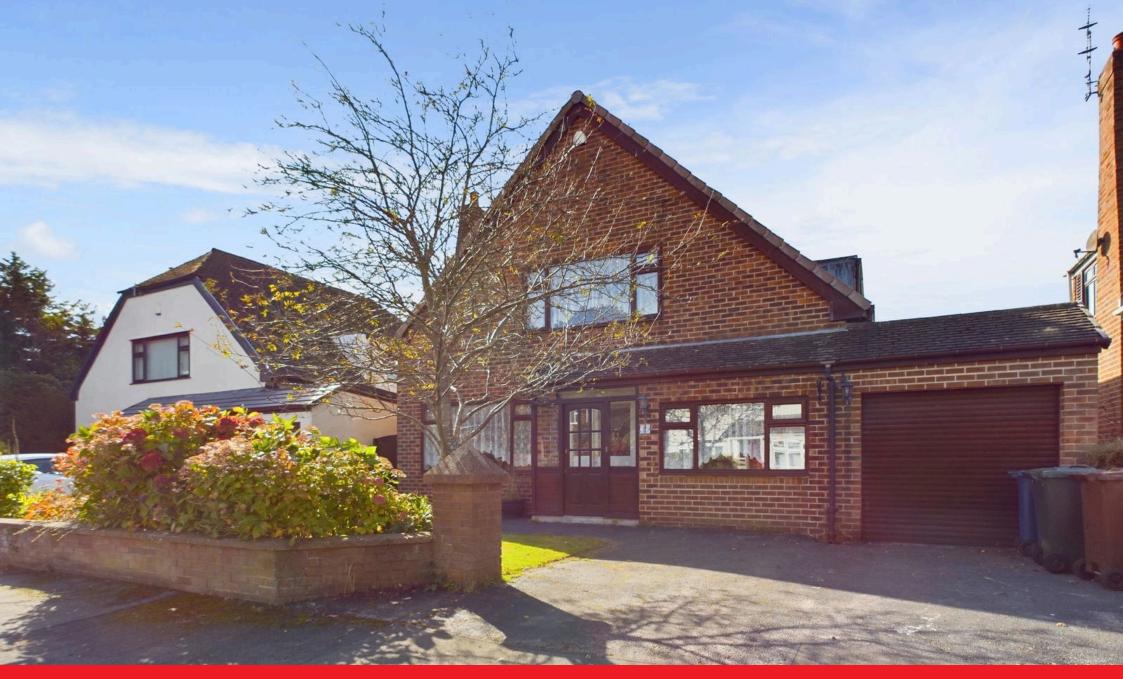

## Sefton Gardens, Aughton, L39 6RY

Guide Price £550,000

- NO UPWARD CHAIN!
- DETACHED
- SOUTHWEST FACING GARDEN
- TWO BATHROOMS
- DINING ROOM

- FOUR BEDROOMS
- LARGE GARAGE
- BEAUTIFUL VIEWS FROM REAR OF PROPERTY
- UTILITY
- DESIRABLE AUGHTON AREA

Nestled in the sought-after Sefton Gardens, Aughton, this spacious four-bedroom detached property offers an exciting opportunity to create your dream home. Boasting an enviable location, it is within walking distance of the renowned Michelinstarred Moor Hall restaurant and a short stroll from Town Green train station, providing direct links to Liverpool Central and Ormskirk. The area is well-served by local amenities, including a convenience store, bar, butchers, coffee shop, and salon. The property itself features a bright living room, a separate dining room, a convenient downstairs bathroom, and a utility room. A large garage with full electricity is ideal for storage or potential conversion. There are four well-sized bedrooms and a family bathroom. Enjoy stunning views of open farmland, with the Welsh hills visible from the southwest-facing garden, making this home a peaceful retreat.