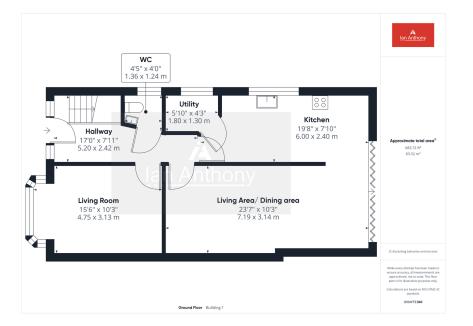

## **Pilling Lane, Lydiate, L31 4HF** Guide Price £360,000

- LARGE DRIVEWAY
- GREAT LOCATION!
  EN SUITE
- THREE BATHROOMS
- OUTBUILDING WITH LOG BURNER
- BEAUTIFUL INTERIOR

• GARAGE

 SEMI DETACHED DORMER BUNGALOW