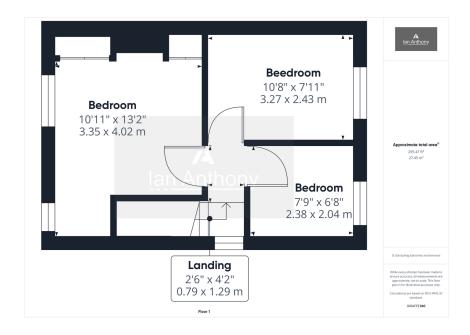

## Crosshall Brow, Westhead, L40 6JE

Offers Over £150,000

- ATTENTION INVESTORS!
- SEMI-RURAL LOCATION
- COUNTRYSIDE VIEWS FROM SOUTH WEST FACING FRONT AND REAR
  - **GARDEN**

GARAGE

- THREE BEDROOMS
- PLENTY OF POTENTIAL
- CLOSE TO ORMSKIRK **SCHOOL**

Located in the peaceful, semi-rural village of Westhead, this three-bedroom semi-detached property offers immense potential for buyers looking to create their dream home. With beautiful open field views to both the front and rear, this property is perfectly positioned for those seeking tranquility while remaining close to essential amenities. In need of full renovation, the property presents a blank canvas, ideal for developers or homeowners eager to personalize every aspect of the interior. This is a rare opportunity to purchase a home in a sought-after location with plenty of scope for improvement. With its idyllic surroundings and prime location, this property is a fantastic project for buyers ready to transform it into a stunning residence.