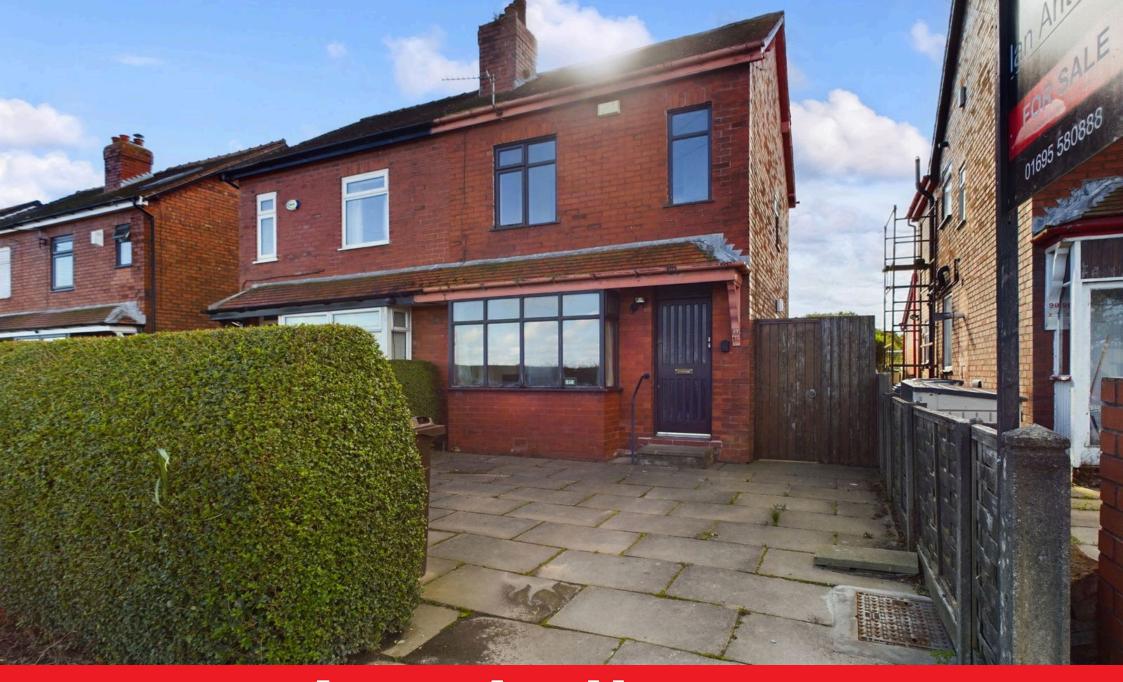

## Crosshall Brow, Westhead, L40 6JE

Offers Over £150,000

- ATTENTION INVESTORS!
- SEMI-RURAL LOCATION
- COUNTRYSIDE VIEWS FROM SOUTH WEST FACING FRONT AND REAR
  - **GARDEN**

GARAGE

- THREE BEDROOMS
- PLENTY OF POTENTIAL
- CLOSE TO ORMSKIRK **SCHOOL**

Located in the peaceful, semi-rural village of Westhead, this three-bedroom semi-detached property offers immense potential for buyers looking to create their dream home. With beautiful open field views to both the front and rear, this property is perfectly positioned for those seeking tranquility while remaining close to essential amenities. In need of full renovation, the property presents a blank canvas, ideal for developers or homeowners eager to personalize every aspect of the interior. This is a rare opportunity to purchase a home in a sought-after location with plenty of scope for improvement. With its idyllic surroundings and prime location, this property is a fantastic project for buyers ready to transform it into a stunning residence.