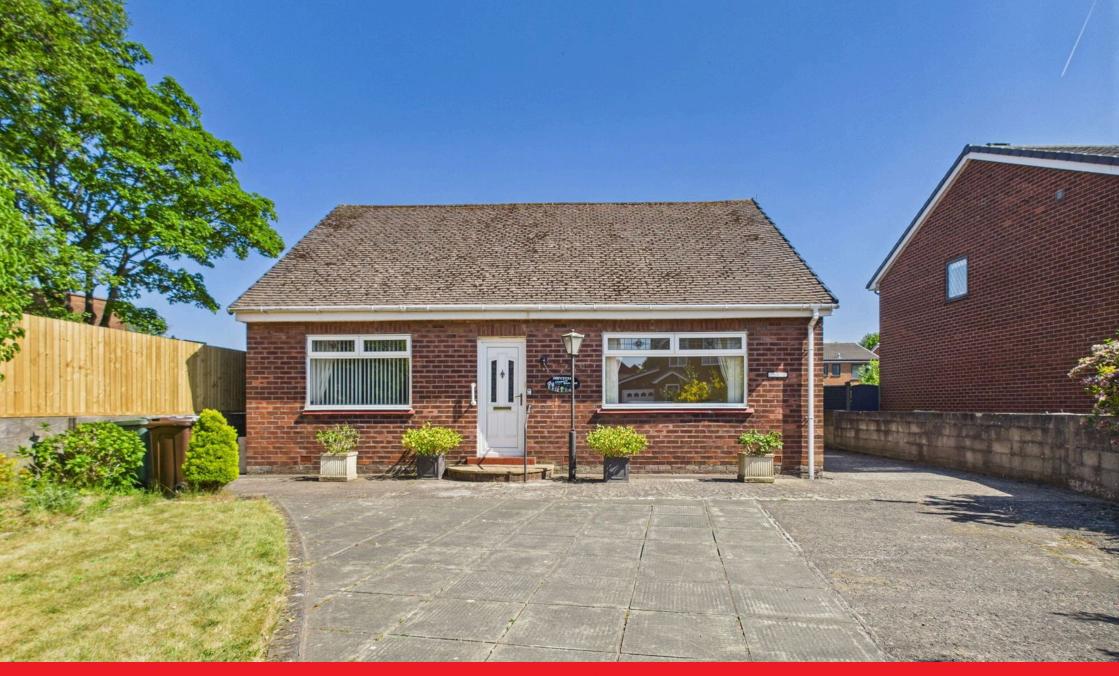

## Warpers Moss Lane, Burscough, L40 4AQ

Guide Price £279,950

NO CHAIN!

DETACHED BUNGALOW

TWO BEDROOMS

DINING ROOM

LIVING ROOM

CONSERVATORY

• FRONT AND REAR GARDEN • LARGE DRIVEWAY

Situated on the sought-after Warpers Moss Lane in Burscough, this two-bedroom detached bungalow offers a fantastic opportunity to create your ideal home. While the property is in need of modernization, it boasts a wealth of potential in a prime location close to local amenities. The bungalow features a spacious living room, a separate dining room, and a bright conservatory that overlooks the rear garden, providing ample living space. The kitchen and bathroom, though in need of updating, offer a solid foundation for customization to your taste. Outside, the property includes both front and rear gardens, offering plenty of space for gardening and outdoor activities. A garage provides secure parking and additional storage. With some renovation, this bungalow could be transformed into a comfortable and stylish home, perfectly positioned for convenient living in the heart of Burscough.