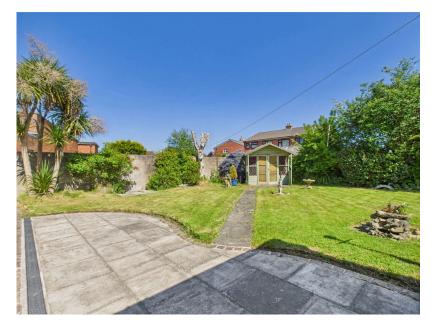

• FRONT AND REAR GARDEN • LARGE DRIVEWAY

Situated on the sought-after Warpers Moss Lane in Burscough, this two-bedroom detached bungalow offers a fantastic opportunity to create your ideal home. While the property is in need of modernization, it boasts a wealth of potential in a prime location close to local amenities. The bungalow features a spacious living room, a separate dining room, and a bright conservatory that overlooks the rear garden, providing ample living space. The kitchen and bathroom, though in need of updating, offer a solid foundation for customization to your taste. Outside, the property includes both front and rear gardens, offering plenty of space for gardening and outdoor activities. A garage provides secure parking and additional storage. With some renovation, this bungalow could be transformed into a comfortable and stylish home, perfectly positioned for convenient living in the heart of Burscough.