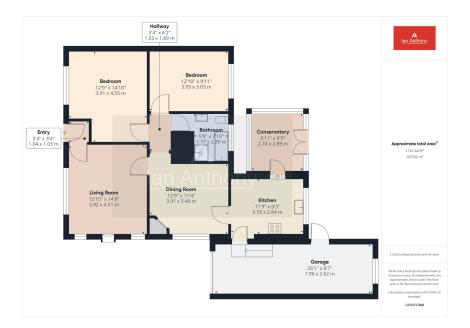

## Warpers Moss Lane, Burscough, L40 4AQ

Guide Price £279,950

NO CHAIN!

DETACHED BUNGALOW

TWO BEDROOMS

DINING ROOM

LIVING ROOM

CONSERVATORY

• FRONT AND REAR GARDEN • LARGE DRIVEWAY

Situated on the sought-after Warpers Moss Lane in Burscough, this two-bedroom detached bungalow offers a fantastic opportunity to create your ideal home. While the property is in need of modernization, it boasts a wealth of potential in a prime location close to local amenities. The bungalow features a spacious living room, a separate dining room, and a bright conservatory that overlooks the rear garden, providing ample living space. The kitchen and bathroom, though in need of updating, offer a solid foundation for customization to your taste. Outside, the property includes both front and rear gardens, offering plenty of space for gardening and outdoor activities. A garage provides secure parking and additional storage. With some renovation, this bungalow could be transformed into a comfortable and stylish home, perfectly positioned for convenient living in the heart of Burscough.