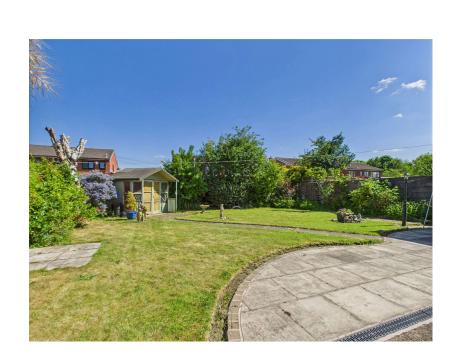

• FRONT AND REAR GARDEN • LARGE DRIVEWAY

Situated on the sought-after Warpers Moss Lane in Burscough, this two-bedroom detached bungalow offers a fantastic opportunity to create your ideal home. While the property is in need of modernization, it boasts a wealth of potential in a prime location close to local amenities. The bungalow features a spacious living room, a separate dining room, and a bright conservatory that overlooks the rear garden, providing ample living space. The kitchen and bathroom, though in need of updating, offer a solid foundation for customization to your taste. Outside, the property includes both front and rear gardens, offering plenty of space for gardening and outdoor activities. A garage provides secure parking and additional storage. With some renovation, this bungalow could be transformed into a comfortable and stylish home, perfectly positioned for convenient living in the heart of Burscough.