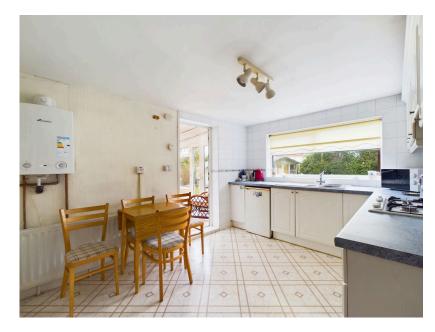

## Warpers Moss Lane, Burscough, L40 4AQ

Guide Price £325,000

- NO CHAIN!
- TWO BEDROOMS
- LIVING ROOM

DINING ROOM

DETACHED BUNGALOW

- CONSERVATORY
- FRONT AND REAR GARDEN LARGE DRIVEWAY

Situated on the sought-after Warpers Moss Lane in Burscough, this two-bedroom detached bungalow offers a fantastic opportunity to create your ideal home. While the property is in need of modernization, it boasts a wealth of potential in a prime location close to local amenities. The bungalow features a spacious living room, a separate dining room, and a bright conservatory that overlooks the rear garden, providing ample living space. The kitchen and bathroom, though in need of updating, offer a solid foundation for customization to your taste. Outside, the property includes both front and rear gardens, offering plenty of space for gardening and outdoor activities. A garage provides secure parking and additional storage. With some renovation, this bungalow could be transformed into a comfortable and stylish home, perfectly positioned for convenient living in the heart of Burscough.