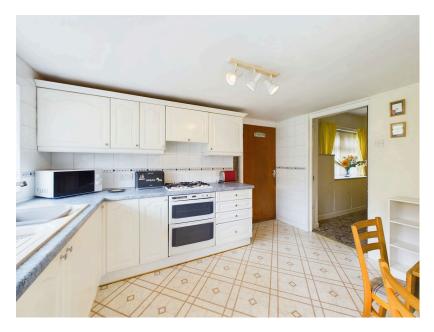

## Warpers Moss Lane, Burscough, L40 4AQ

Guide Price £325,000

- NO CHAIN!
- TWO BEDROOMS
- LIVING ROOM

DINING ROOM

DETACHED BUNGALOW

- CONSERVATORY
- FRONT AND REAR GARDEN LARGE DRIVEWAY

Situated on the sought-after Warpers Moss Lane in Burscough, this two-bedroom detached bungalow offers a fantastic opportunity to create your ideal home. While the property is in need of modernization, it boasts a wealth of potential in a prime location close to local amenities. The bungalow features a spacious living room, a separate dining room, and a bright conservatory that overlooks the rear garden, providing ample living space. The kitchen and bathroom, though in need of updating, offer a solid foundation for customization to your taste. Outside, the property includes both front and rear gardens, offering plenty of space for gardening and outdoor activities. A garage provides secure parking and additional storage. With some renovation, this bungalow could be transformed into a comfortable and stylish home, perfectly positioned for convenient living in the heart of Burscough.