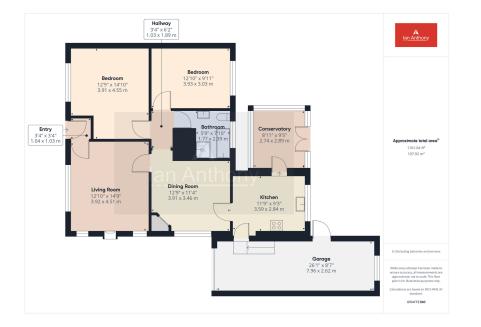

## Warpers Moss Lane, Burscough, L40 4AQ

Guide Price £325,000

- NO CHAIN!
- TWO BEDROOMS
- LIVING ROOM

DINING ROOM

DETACHED BUNGALOW

- CONSERVATORY
- FRONT AND REAR GARDEN LARGE DRIVEWAY

Situated on the sought-after Warpers Moss Lane in Burscough, this two-bedroom detached bungalow offers a fantastic opportunity to create your ideal home. While the property is in need of modernization, it boasts a wealth of potential in a prime location close to local amenities. The bungalow features a spacious living room, a separate dining room, and a bright conservatory that overlooks the rear garden, providing ample living space. The kitchen and bathroom, though in need of updating, offer a solid foundation for customization to your taste. Outside, the property includes both front and rear gardens, offering plenty of space for gardening and outdoor activities. A garage provides secure parking and additional storage. With some renovation, this bungalow could be transformed into a comfortable and stylish home, perfectly positioned for convenient living in the heart of Burscough.