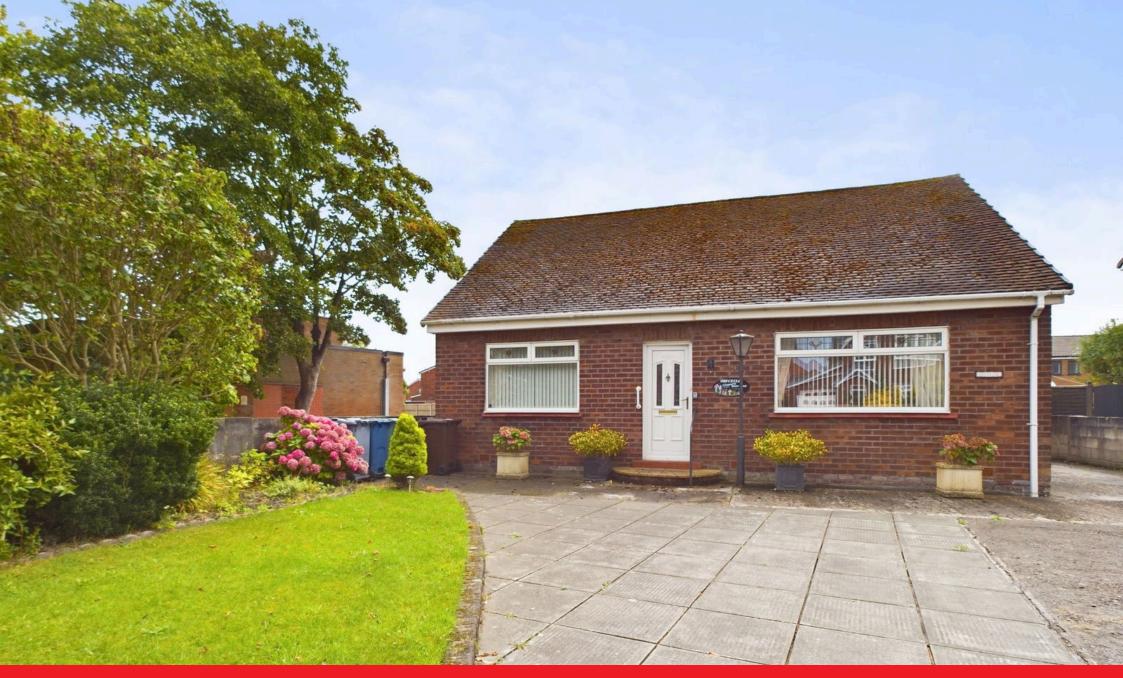

## Warpers Moss Lane, Burscough, L40 4AQ

Guide Price £325,000

- NO CHAIN!
- TWO BEDROOMS
- LIVING ROOM

DINING ROOM

DETACHED BUNGALOW

- CONSERVATORY
- FRONT AND REAR GARDEN LARGE DRIVEWAY

Situated on the sought-after Warpers Moss Lane in Burscough, this two-bedroom detached bungalow offers a fantastic opportunity to create your ideal home. While the property is in need of modernization, it boasts a wealth of potential in a prime location close to local amenities. The bungalow features a spacious living room, a separate dining room, and a bright conservatory that overlooks the rear garden, providing ample living space. The kitchen and bathroom, though in need of updating, offer a solid foundation for customization to your taste. Outside, the property includes both front and rear gardens, offering plenty of space for gardening and outdoor activities. A garage provides secure parking and additional storage. With some renovation, this bungalow could be transformed into a comfortable and stylish home, perfectly positioned for convenient living in the heart of Burscough.