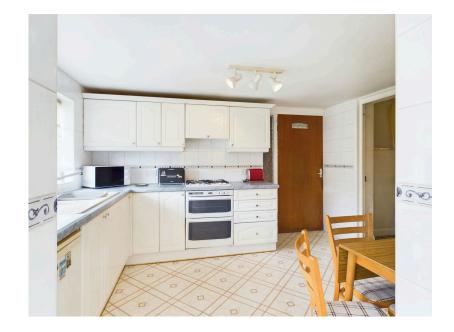

## Warpers Moss Lane, Burscough, L40 4AQ

Guide Price £325,000

- NO CHAIN!
- TWO BEDROOMS
- LIVING ROOM

DINING ROOM

DETACHED BUNGALOW

- CONSERVATORY
- FRONT AND REAR GARDEN LARGE DRIVEWAY

Situated on the sought-after Warpers Moss Lane in Burscough, this two-bedroom detached bungalow offers a fantastic opportunity to create your ideal home. While the property is in need of modernization, it boasts a wealth of potential in a prime location close to local amenities. The bungalow features a spacious living room, a separate dining room, and a bright conservatory that overlooks the rear garden, providing ample living space. The kitchen and bathroom, though in need of updating, offer a solid foundation for customization to your taste. Outside, the property includes both front and rear gardens, offering plenty of space for gardening and outdoor activities. A garage provides secure parking and additional storage. With some renovation, this bungalow could be transformed into a comfortable and stylish home, perfectly positioned for convenient living in the heart of Burscough.