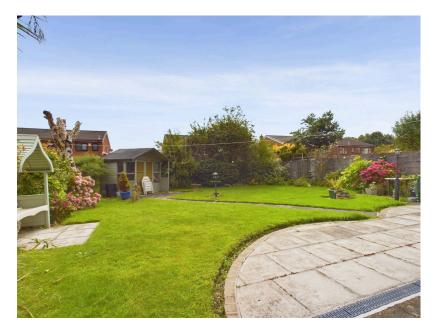

## Warpers Moss Lane, Burscough, L40 4AQ

Guide Price £325,000

- NO CHAIN!
- TWO BEDROOMS
- LIVING ROOM

DINING ROOM

DETACHED BUNGALOW

- CONSERVATORY
- FRONT AND REAR GARDEN LARGE DRIVEWAY

Situated on the sought-after Warpers Moss Lane in Burscough, this two-bedroom detached bungalow offers a fantastic opportunity to create your ideal home. While the property is in need of modernization, it boasts a wealth of potential in a prime location close to local amenities. The bungalow features a spacious living room, a separate dining room, and a bright conservatory that overlooks the rear garden, providing ample living space. The kitchen and bathroom, though in need of updating, offer a solid foundation for customization to your taste. Outside, the property includes both front and rear gardens, offering plenty of space for gardening and outdoor activities. A garage provides secure parking and additional storage. With some renovation, this bungalow could be transformed into a comfortable and stylish home, perfectly positioned for convenient living in the heart of Burscough.