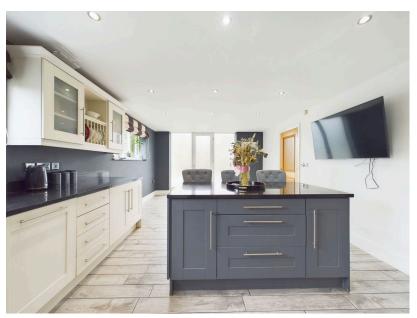

• OPEN PLAN KITCHEN

LIVING ROOM

GREAT LOCATION!

UTILITY ROOM

Welcome to this magnificent 5-bedroom detached property, brimming with curb appeal, situated on the highly sought-after Cottage Lane in Ormskirk. This stunning family home offers both luxury and convenience, being within walking distance to excellent local amenities, highly rated schools, and transport links. Upon entering, you're greeted by bright and spacious rooms throughout. The ground floor boasts a large and elegant dining room with soaring high ceilings, perfect for entertaining. The modern, open-plan kitchen is a true centerpiece, featuring top-quality fittings and a convenient utility room off to the side. Additionally, there's a downstairs WC for added convenience. The first floor offers five generously sized bedrooms, three of which include luxurious en-suite bathrooms. Two of these bedrooms feature walk-in wardrobes, providing ample storage and a touch of opulence. A beautifully appointed family bathroom serves the remaining rooms.