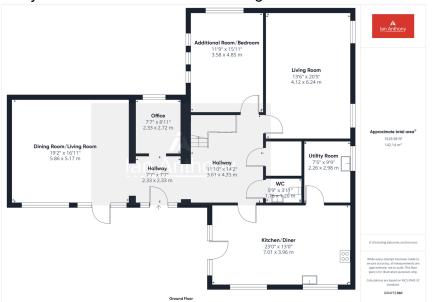

## Cottage Lane, Ormskirk, L39 3NJ

Guide Price £699,950

• DETACHED

• FIVE BEDROOMS

THREE EN SUITES

HIGH CEILINGS

UNDER FLOOR HEATING

DINING ROOM

• OPEN PLAN KITCHEN

LIVING ROOM

GREAT LOCATION!

UTILITY ROOM

Welcome to this magnificent 5-bedroom detached property, brimming with curb appeal, situated on the highly sought-after Cottage Lane in Ormskirk. This stunning family home offers both luxury and convenience, being within walking distance to excellent local amenities, highly rated schools, and transport links. Upon entering, you're greeted by bright and spacious rooms throughout. The ground floor boasts a large and elegant dining room with soaring high ceilings, perfect for entertaining. The modern, open-plan kitchen is a true centerpiece, featuring top-quality fittings and a convenient utility room off to the side. Additionally, there's a downstairs WC for added convenience. The first floor offers five generously sized bedrooms, three of which include luxurious en-suite bathrooms. Two of these bedrooms feature walk-in wardrobes, providing ample storage and a touch of opulence. A beautifully appointed family bathroom serves the remaining rooms.