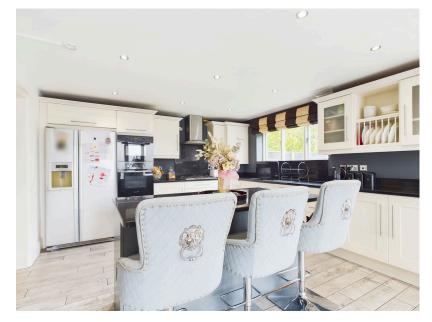

• OPEN PLAN KITCHEN

LIVING ROOM

GREAT LOCATION!

UTILITY ROOM

Welcome to this magnificent 5-bedroom detached property, brimming with curb appeal, situated on the highly sought-after Cottage Lane in Ormskirk. This stunning family home offers both luxury and convenience, being within walking distance to excellent local amenities, highly rated schools, and transport links. Upon entering, you're greeted by bright and spacious rooms throughout. The ground floor boasts a large and elegant dining room with soaring high ceilings, perfect for entertaining. The modern, open-plan kitchen is a true centerpiece, featuring top-quality fittings and a convenient utility room off to the side. Additionally, there's a downstairs WC for added convenience. The first floor offers five generously sized bedrooms, three of which include luxurious en-suite bathrooms. Two of these bedrooms feature walk-in wardrobes, providing ample storage and a touch of opulence. A beautifully appointed family bathroom serves the remaining rooms.