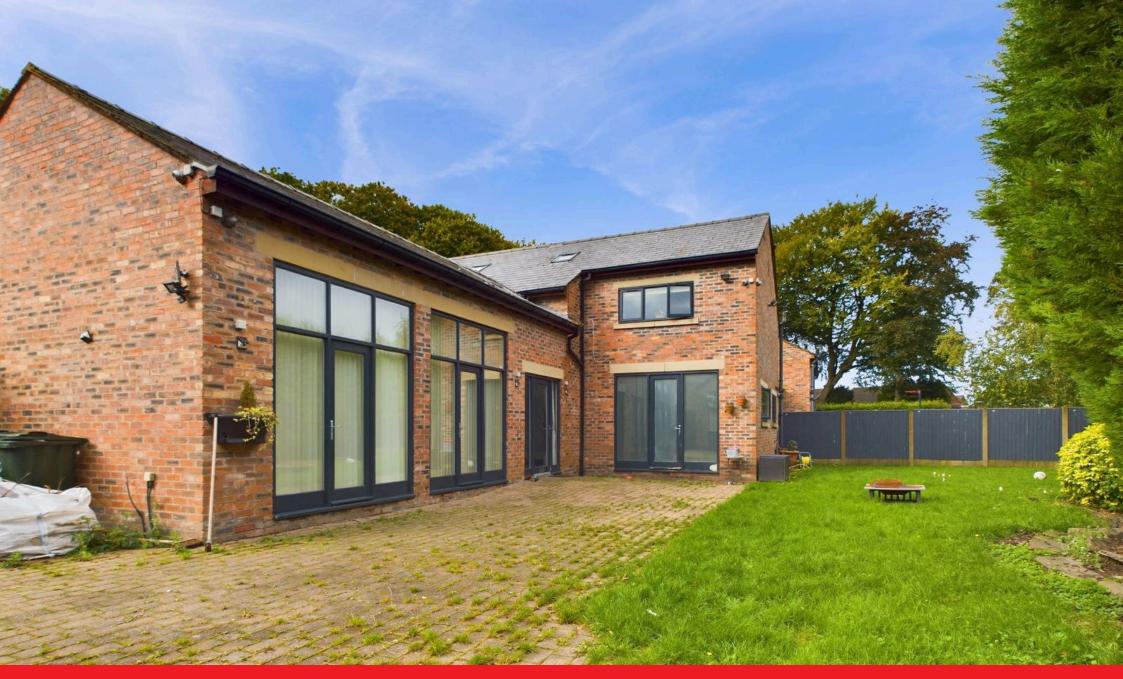

## Cottage Lane, Ormskirk, L39 3NJ

Guide Price £699,950

• DETACHED

• FIVE BEDROOMS

THREE EN SUITES

HIGH CEILINGS

UNDER FLOOR HEATING

DINING ROOM

• OPEN PLAN KITCHEN

LIVING ROOM

GREAT LOCATION!

UTILITY ROOM

Welcome to this magnificent 5-bedroom detached property, brimming with curb appeal, situated on the highly sought-after Cottage Lane in Ormskirk. This stunning family home offers both luxury and convenience, being within walking distance to excellent local amenities, highly rated schools, and transport links. Upon entering, you're greeted by bright and spacious rooms throughout. The ground floor boasts a large and elegant dining room with soaring high ceilings, perfect for entertaining. The modern, open-plan kitchen is a true centerpiece, featuring top-quality fittings and a convenient utility room off to the side. Additionally, there's a downstairs WC for added convenience. The first floor offers five generously sized bedrooms, three of which include luxurious en-suite bathrooms. Two of these bedrooms feature walk-in wardrobes, providing ample storage and a touch of opulence. A beautifully appointed family bathroom serves the remaining rooms.