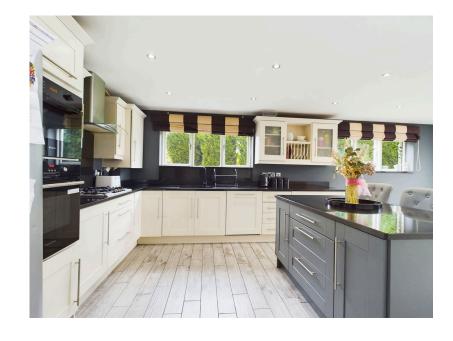

• OPEN PLAN KITCHEN

LIVING ROOM

GREAT LOCATION!

UTILITY ROOM

Welcome to this magnificent 5-bedroom detached property, brimming with curb appeal, situated on the highly sought-after Cottage Lane in Ormskirk. This stunning family home offers both luxury and convenience, being within walking distance to excellent local amenities, highly rated schools, and transport links. Upon entering, you're greeted by bright and spacious rooms throughout. The ground floor boasts a large and elegant dining room with soaring high ceilings, perfect for entertaining. The modern, open-plan kitchen is a true centerpiece, featuring top-quality fittings and a convenient utility room off to the side. Additionally, there's a downstairs WC for added convenience. The first floor offers five generously sized bedrooms, three of which include luxurious en-suite bathrooms. Two of these bedrooms feature walk-in wardrobes, providing ample storage and a touch of opulence. A beautifully appointed family bathroom serves the remaining rooms.