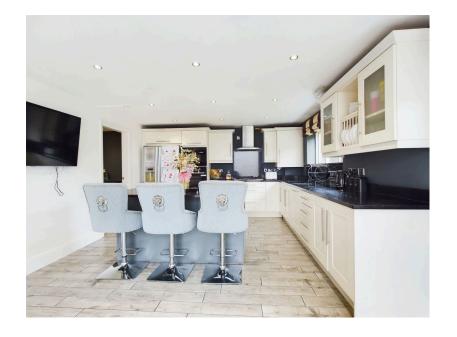

• OPEN PLAN KITCHEN

LIVING ROOM

GREAT LOCATION!

UTILITY ROOM

Welcome to this magnificent 5-bedroom detached property, brimming with curb appeal, situated on the highly sought-after Cottage Lane in Ormskirk. This stunning family home offers both luxury and convenience, being within walking distance to excellent local amenities, highly rated schools, and transport links. Upon entering, you're greeted by bright and spacious rooms throughout. The ground floor boasts a large and elegant dining room with soaring high ceilings, perfect for entertaining. The modern, open-plan kitchen is a true centerpiece, featuring top-quality fittings and a convenient utility room off to the side. Additionally, there's a downstairs WC for added convenience. The first floor offers five generously sized bedrooms, three of which include luxurious en-suite bathrooms. Two of these bedrooms feature walk-in wardrobes, providing ample storage and a touch of opulence. A beautifully appointed family bathroom serves the remaining rooms.