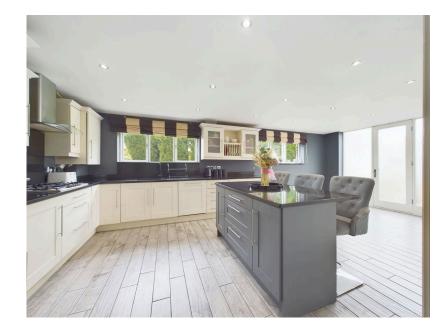

• OPEN PLAN KITCHEN

LIVING ROOM

GREAT LOCATION!

UTILITY ROOM

Welcome to this magnificent 5-bedroom detached property, brimming with curb appeal, situated on the highly sought-after Cottage Lane in Ormskirk. This stunning family home offers both luxury and convenience, being within walking distance to excellent local amenities, highly rated schools, and transport links. Upon entering, you're greeted by bright and spacious rooms throughout. The ground floor boasts a large and elegant dining room with soaring high ceilings, perfect for entertaining. The modern, open-plan kitchen is a true centerpiece, featuring top-quality fittings and a convenient utility room off to the side. Additionally, there's a downstairs WC for added convenience. The first floor offers five generously sized bedrooms, three of which include luxurious en-suite bathrooms. Two of these bedrooms feature walk-in wardrobes, providing ample storage and a touch of opulence. A beautifully appointed family bathroom serves the remaining rooms.