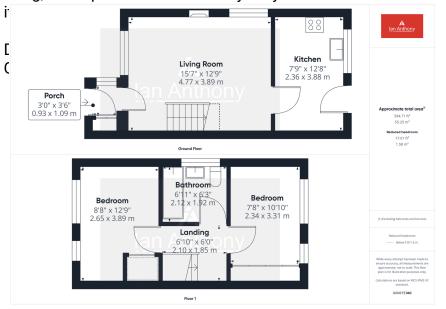

Situated just a stone's throw away from Ormskirk Train Station, this beautifully renovated two-bedroom property offers a fantastic opportunity for first-time buyers or savvy investors. With excellent transport links, you'll enjoy quick and convenient access to both Liverpool city centre and Preston, making commuting a breeze.

Inside, the home boasts a newly fitted kitchen featuring modern appliances and stylish finishes, perfect for entertaining or cozy family meals. The sleek, contemporary bathroom has also been newly renovated, providing a fresh and inviting space to unwind.

At the rear, you'll find a private garden that isn't overlooked, offering a peaceful retreat for relaxing or hosting outdoor gatherings. This delightful home combines comfort, modern living, and a prime location—ready for you to move in and make