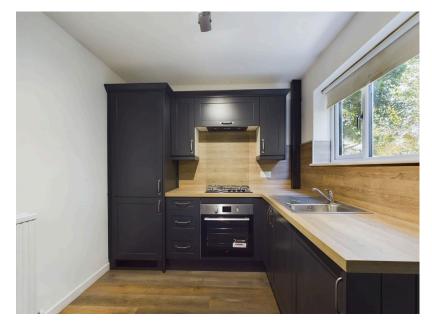

Inside, the home boasts a newly fitted kitchen featuring modern appliances and stylish finishes, perfect for entertaining or cozy family meals. The sleek, contemporary bathroom has also been newly renovated, providing a fresh and inviting space to unwind.