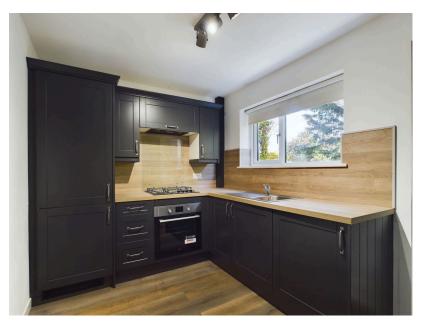

Inside, the home boasts a newly fitted kitchen featuring modern appliances and stylish finishes, perfect for entertaining or cozy family meals. The sleek, contemporary bathroom has also been newly renovated, providing a fresh and inviting space to unwind.