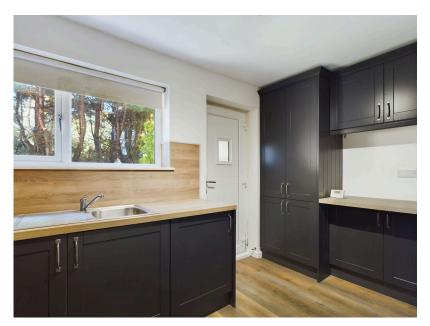

Inside, the home boasts a newly fitted kitchen featuring modern appliances and stylish finishes, perfect for entertaining or cozy family meals. The sleek, contemporary bathroom has also been newly renovated, providing a fresh and inviting space to unwind.