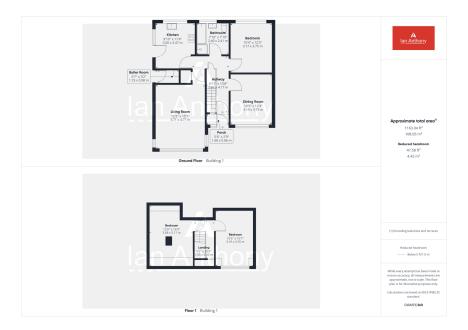

Spanning over 1,100 sq. ft. of well-appointed accommodation, the interior of this charming bungalow is flooded with natural light, creating a warm and inviting atmosphere throughout. The spacious layout is designed for both comfort and functionality, featuring thoughtfully arranged living areas that enhance the sense of openness and flow within the home.