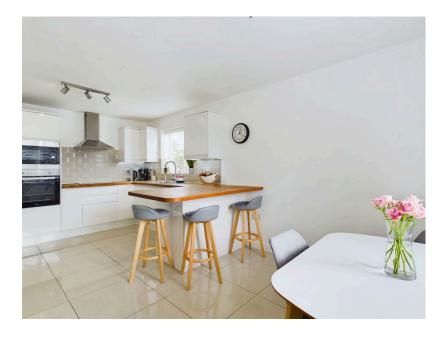

The property boasts brand new windows throughout, a modern kitchen, and two newly fitted bathrooms. The spacious layout includes a utility room for added convenience. Outside, the home features a large front garden with a driveway, as well as a private rear garden with a detached garage.