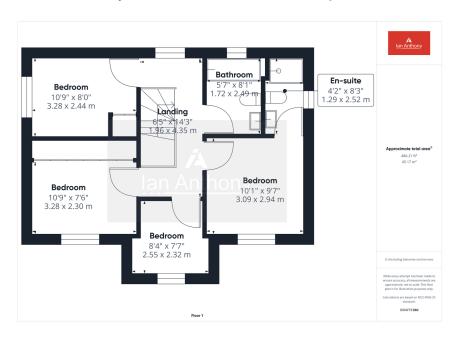

Nestled in the quiet, semi-rural location of Melling, this stunning 4-bedroom detached property on Baytree Grove has been fully renovated from top to bottom. Surrounded by lovely walking routes, including direct access to the Leeds Liverpool Canal path, this home offers a peaceful lifestyle with natural beauty on your doorstep.

The property boasts brand new windows throughout, a modern kitchen, and two newly fitted bathrooms. The spacious layout includes a utility room for added convenience. Outside, the home features a large front garden with a driveway, as well as a private rear garden with a detached garage.