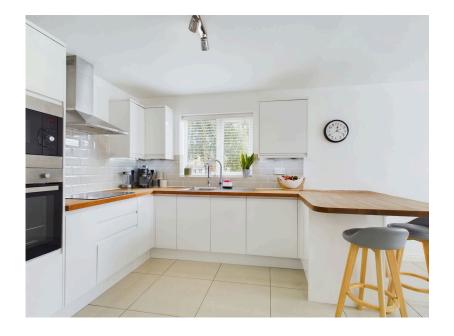

The property boasts brand new windows throughout, a modern kitchen, and two newly fitted bathrooms. The spacious layout includes a utility room for added convenience. Outside, the home features a large front garden with a driveway, as well as a private rear garden with a detached garage.