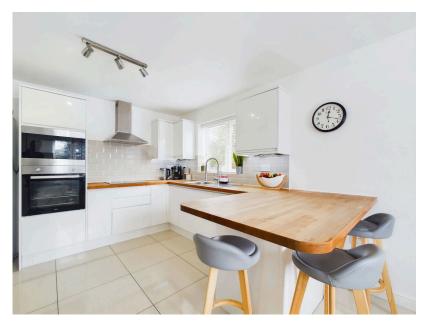

The property boasts brand new windows throughout, a modern kitchen, and two newly fitted bathrooms. The spacious layout includes a utility room for added convenience. Outside, the home features a large front garden with a driveway, as well as a private rear garden with a detached garage.