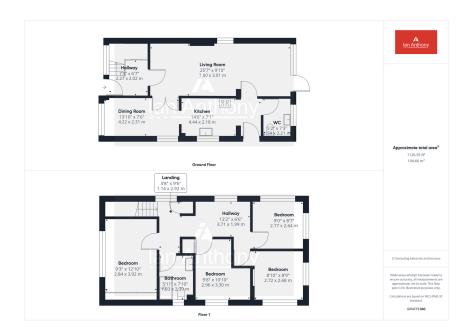

## NO UPWARD CHAIN!!

This well-presented detached property is located on Dingle Close, offering convenient access to both Aughton and Ormskirk town centre, along with all associated amenities and transport links. The ground floor features an entrance hall, living room, dining room, kitchen, and a downstairs cloakroom. Upstairs, the first floor comprises four bedrooms and a family bathroom. Externally, the property boasts a low-maintenance front garden with a driveway providing off-road parking and an enclosed rear garden. Viewings are highly recommended to fully appreciate what this property has to offer!