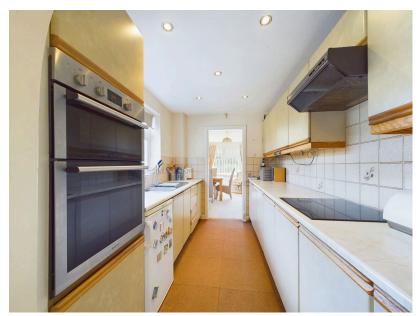

## NO UPWARD CHAIN!!

This well-presented detached property is located on Dingle Close, offering convenient access to both Aughton and Ormskirk town centre, along with all associated amenities and transport links. The ground floor features an entrance hall, living room, dining room, kitchen, and a downstairs cloakroom. Upstairs, the first floor comprises four bedrooms and a family bathroom. Externally, the property boasts a low-maintenance front garden with a driveway providing off-road parking and an enclosed rear garden. Viewings are highly recommended to fully appreciate what this property has to offer!