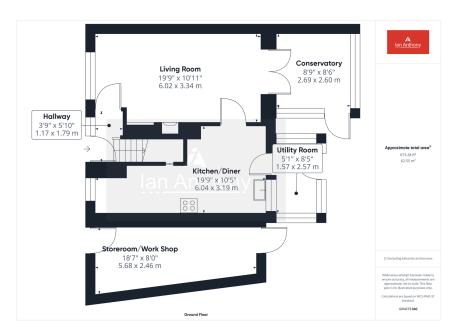

This 3-bedroom end-of-terrace property is in the sought-after area of Burscough, offering an ideal family home with beautifully maintained gardens and a range of practical features. Upon entering, you are greeted by a spacious living area that flows seamlessly into a bright conservatory, perfect for enjoying the garden views year-round. The fully-equipped kitchen offers plenty of storage and leads to a separate utility room for added convenience. Upstairs, the property boasts three well-proportioned bedrooms, each filled with natural light. A unique highlight is the fully converted and boarded loft room, accessible via a fixed staircase, providing additional space for a home office, playroom, or extra storage. The exterior of the property is equally impressive, with beautifully presented front and rear gardens adorned with mature flowers and bushes, creating a peaceful and private outdoor space.