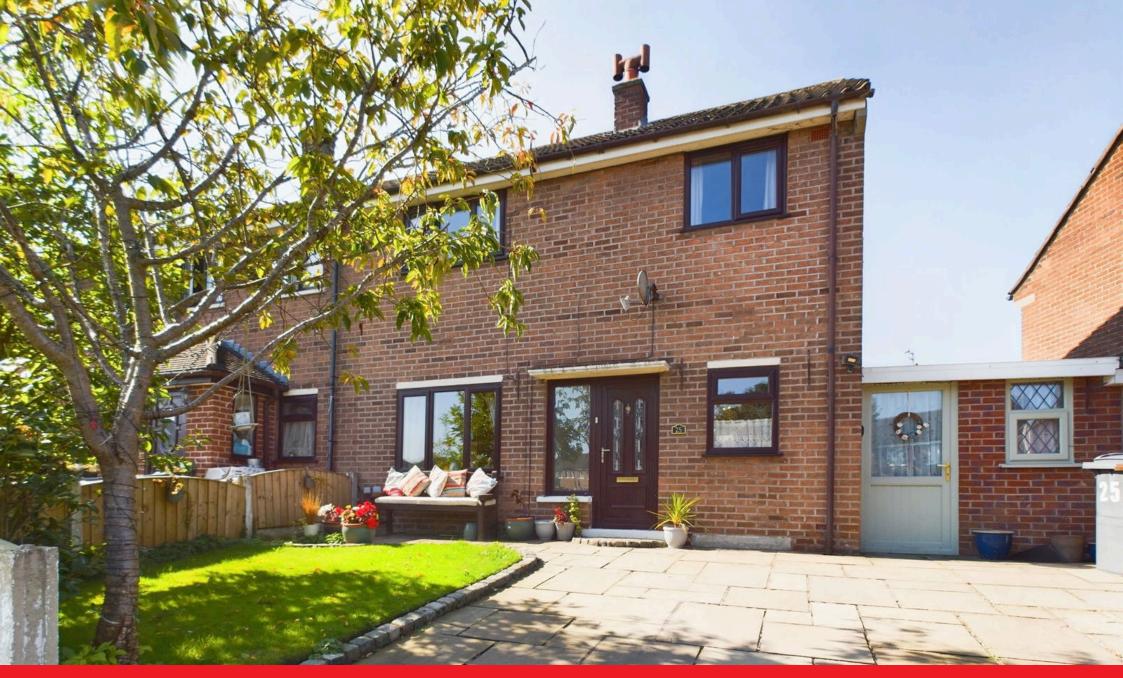

## Hesketh Road, Burscough, L40 7SG

Guide Price £210,000

- SOUTH-WEST FACING GARDEN
- CONSERVATORY
- GREAT LOCATION
- CONVERTED LOFT ROOM

- THREE BEDROOMS
- UTILITY
- FAMILY BATHROOM
- MODERN FITTED KITCHEN

This 3-bedroom end-of-terrace property is in the sought-after area of Burscough, offering an ideal family home with beautifully maintained gardens and a range of practical features. Upon entering, you are greeted by a spacious living area that flows seamlessly into a bright conservatory, perfect for enjoying the garden views year-round. The fully-equipped kitchen offers plenty of storage and leads to a separate utility room for added convenience. Upstairs, the property boasts three well-proportioned bedrooms, each filled with natural light. A unique highlight is the fully converted and boarded loft room, accessible via a fixed staircase, providing additional space for a home office, playroom, or extra storage. The exterior of the property is equally impressive, with beautifully presented front and rear gardens adorned with mature flowers and bushes, creating a peaceful and private outdoor space.