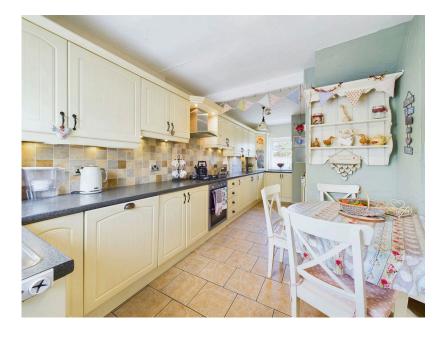

This 3-bedroom end-of-terrace property is in the sought-after area of Burscough, offering an ideal family home with beautifully maintained gardens and a range of practical features. Upon entering, you are greeted by a spacious living area that flows seamlessly into a bright conservatory, perfect for enjoying the garden views year-round. The fully-equipped kitchen offers plenty of storage and leads to a separate utility room for added convenience. Upstairs, the property boasts three well-proportioned bedrooms, each filled with natural light. A unique highlight is the fully converted and boarded loft room, accessible via a fixed staircase, providing additional space for a home office, playroom, or extra storage. The exterior of the property is equally impressive, with beautifully presented front and rear gardens adorned with mature flowers and bushes, creating a peaceful and private outdoor space.