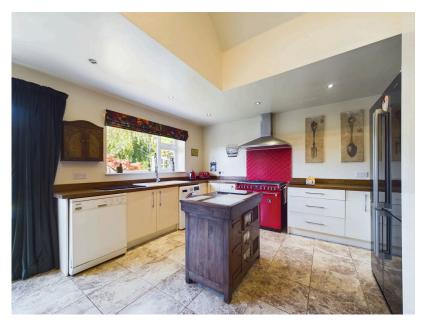

The property presents a traditional exterior with brick and rendered elevations, complemented by a generous extension that enhances the flexibility of its living spaces preserving much of the home's original character and period charm. The accommodation includes a cosy living room, an impressive open-plan kitchen/family room, three well-proportioned bedrooms, a family bathroom, and a modern en-suite. The first floor offers additional space with a lounge area, a storage room,