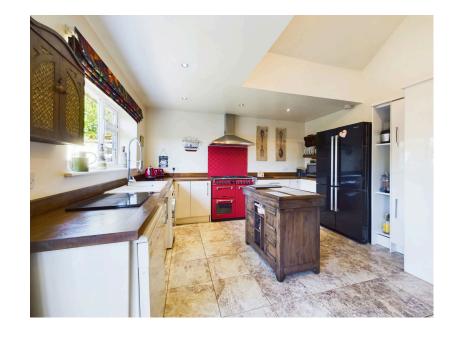

The property presents a traditional exterior with brick and rendered elevations, complemented by a generous extension that enhances the flexibility of its living spaces preserving much of the home's original character and period charm. The accommodation includes a cosy living room, an impressive open-plan kitchen/family room, three well-proportioned bedrooms, a family bathroom, and a modern en-suite. The first floor offers additional space with a lounge area, a storage room,