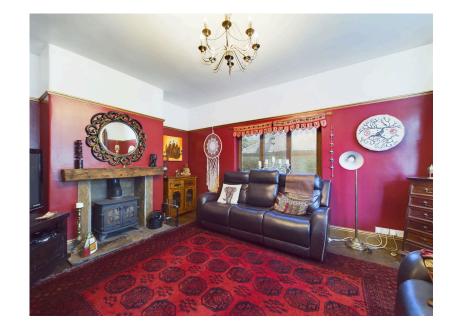

The property presents a traditional exterior with brick and rendered elevations, complemented by a generous extension that enhances the flexibility of its living spaces preserving much of the home's original character and period charm. The accommodation includes a cosy living room, an impressive open-plan kitchen/family room, three well-proportioned bedrooms, a family bathroom, and a modern en-suite. The first floor offers additional space with a lounge area, a storage room,