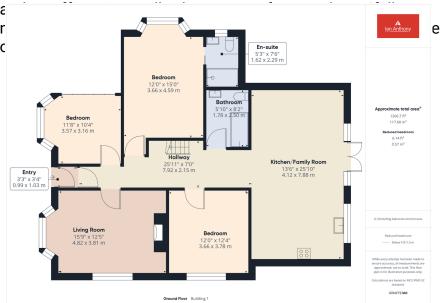

The property presents a traditional exterior with brick and rendered elevations, complemented by a generous extension that enhances the flexibility of its living spaces preserving much of the home's original character and period charm. The accommodation includes a cosy living room, an impressive open-plan kitchen/family room, three well-proportioned bedrooms, a family bathroom, and a modern en-suite. The first floor offers additional space with a lounge area, a storage room,