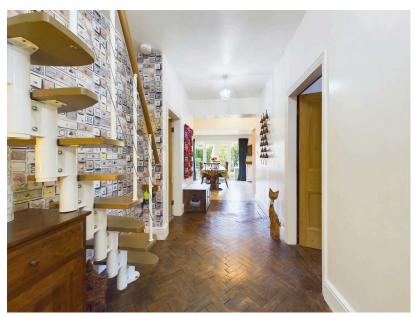

The property presents a traditional exterior with brick and rendered elevations, complemented by a generous extension that enhances the flexibility of its living spaces preserving much of the home's original character and period charm. The accommodation includes a cosy living room, an impressive open-plan kitchen/family room, three well-proportioned bedrooms, a family bathroom, and a modern en-suite. The first floor offers additional space with a lounge area, a storage room,