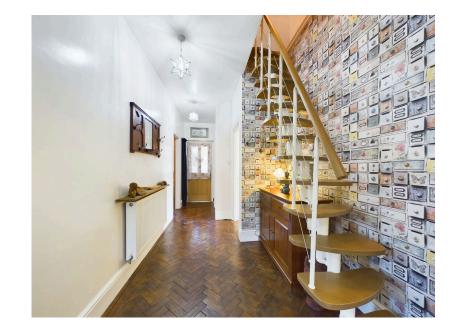

The property presents a traditional exterior with brick and rendered elevations, complemented by a generous extension that enhances the flexibility of its living spaces preserving much of the home's original character and period charm. The accommodation includes a cosy living room, an impressive open-plan kitchen/family room, three well-proportioned bedrooms, a family bathroom, and a modern en-suite. The first floor offers additional space with a lounge area, a storage room,