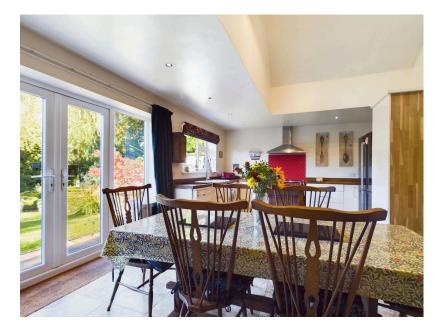

The property presents a traditional exterior with brick and rendered elevations, complemented by a generous extension that enhances the flexibility of its living spaces preserving much of the home's original character and period charm. The accommodation includes a cosy living room, an impressive open-plan kitchen/family room, three well-proportioned bedrooms, a family bathroom, and a modern en-suite. The first floor offers additional space with a lounge area, a storage room,