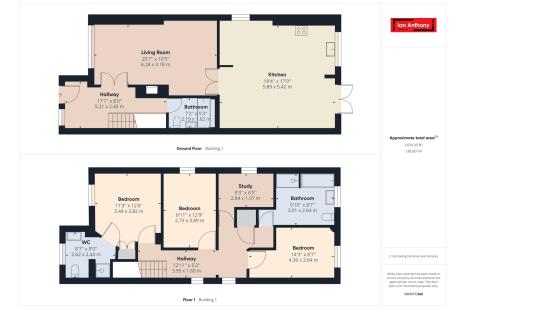

## Church View Cottage, Liverpool Road, Bickerstaffe, Ormskirk, L39 0EQ Guide Price £399,950

**▶** 4 **▶** 3 **₽** 2

• NO CHAIN!

- DETACHED COTTAGE
- OPEN PLAN KITCHEN/DINER 
  NEW AIR SOURCE HEAT PUMP
- FOUR BEDROOMS
- SEMI RURAL LOCATION
- NEWLY LANDSCAPED FRONT AND REAR GARDEN
- COUNTRYSIDE VIEWS
- THREE BATHROOMS
- HOT TUB

## SUMMARY

Nestled in the picturesque semi-rural village of Bickerstaffe, this beautifully presented 4-bedroom detached cottage offers an ideal blend of modern comfort and countryside charm. With stunning views of open country fields from the front, the property has been thoughtfully updated throughout, making it move-in ready with no onward chain.