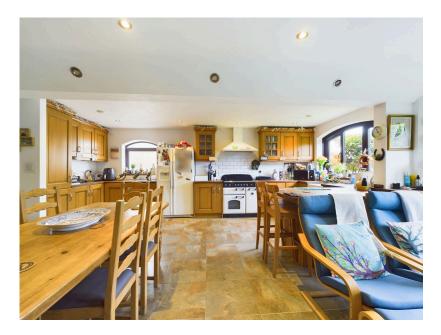

## Church View Cottage, Liverpool Road, Bickerstaffe, Ormskirk, L39 0EQ Guide Price £399,950

**▶** 4 **▶** 3 **₽** 2

• NO CHAIN!

- DETACHED COTTAGE
- OPEN PLAN KITCHEN/DINER 
  NEW AIR SOURCE HEAT PUMP
- FOUR BEDROOMS
- SEMI RURAL LOCATION
- NEWLY LANDSCAPED FRONT AND REAR GARDEN
- COUNTRYSIDE VIEWS
- THREE BATHROOMS
- HOT TUB

## SUMMARY

Nestled in the picturesque semi-rural village of Bickerstaffe, this beautifully presented 4-bedroom detached cottage offers an ideal blend of modern comfort and countryside charm. With stunning views of open country fields from the front, the property has been thoughtfully updated throughout, making it move-in ready with no onward chain.