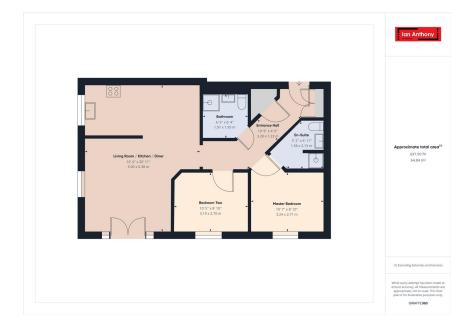

## Tax Band: C Furnished: Not specified

Located in the sought after and popular residential development of Priory Gate. We are proud to offer to the market a very well presented second floor apartment offering 731 sq ft of spacious versatile accommodation. Comprising 1 reception room, 2 bedrooms, kitchen/diner, bathroom and a shower ensuite. The main living room has French doors to the rear to a Juliette Balcony. Ample storage is also provided. Outside there is an allocated parking space with visitor parking also available. Gardens are communal and well established and maintained. VIEWINGS ARE HIGHLY RECOMMENDED. The apartments have spacious entrance ways with stair and LIFT ACCESS. Each apartment has been created for easy access for those with mobility issues.