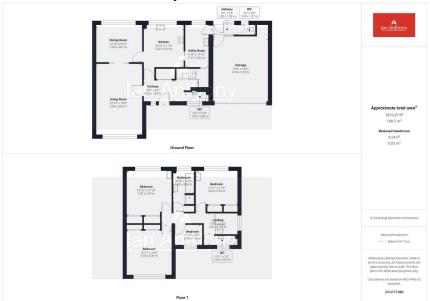

## Varlian Close, Westhead, Ormskirk, L40 6HJ

Guide Price £550,000

• NO CHAIN!

- FOUR BEDROOMS
- LARGE REAR GARDEN
- FRONT GARDEN
- DESIRABLE LOCATION
- BATHROOM

DINING ROOM

LIVING AREA

• UTILITY

• QUIET CUL-DE-SAC

Nestled in a tranquil and highly sought-after neighborhood, this four-bedroom detached property offers a fantastic opportunity for those looking to create their ideal family home. While the house is in need of modernization, it has great potential and a wealth of features that make it a standout opportunity. The property boasts a spacious living room and a separate dining room, both offering ample space for family gatherings and entertaining. The kitchen includes an adjoining utility room, providing extra convenience and storage. Outside, the property is set on a large plot with an expansive garden, perfect for outdoor activities, gardening, or even extending the property, subject to planning permission. A garage provides additional storage or parking space. Located in a peaceful and desirable area, this home offers the perfect blend of serenity and accessibility, with local amenities, schools, and transport links just a short distance away.