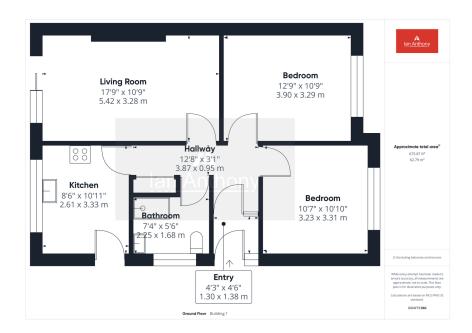

## New Lane, Burscough, L40 0RX

Guide Price £280,000

NO CHAIN!

 SOUTH WEST FACING **GARDEN** 

• DETACHED GARAGE

 SEMI DETACHED **BUNGALOW** 

• NEW LANE TRAIN STATION • TWO BEDROOMS **NEARBY** 

COUNTRYSIDE VIEWS

SEMI-RURAL LOCATION

This 2-bedroom bungalow on New Lane offers a fantastic opportunity for buyers seeking a peaceful retreat with endless potential. Situated within walking distance to New Lane railway station, the property enjoys beautiful open views of the surrounding countryside, perfect for those who love nature and tranquillity.

The bungalow features a spacious south-west facing garden, ideal for soaking up the sun, and a detached garage for extra storage or parking. Although in need of modernizing, this home provides a great canvas to create your dream space in a desirable location.