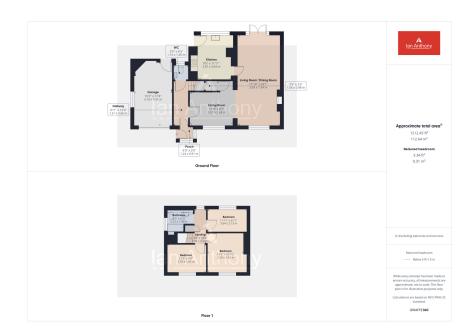

Davies Cottage. A Semi Detached Cottage, set in a lovely rural location, yet only 1.7 miles for the historic market town of Ormskirk. Accomodation comprises of 'L' shaped living/dining room, kitchen and cloakroom to the ground floor, whilst to the first floor there are three bedrooms and a family bathroom. Outside there is driveway parking, attached garage, front and rear gardens and an attached paddock of approx 0.75 acre.