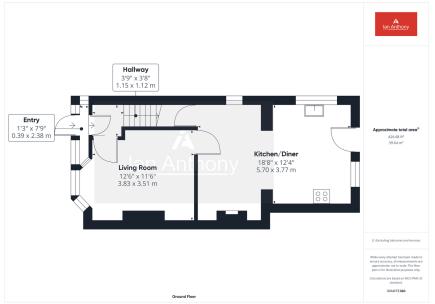

## Ryburn Road, Ormskirk, L39 4SB

Guide Price £230,000

- TWO BEDROOM SEMI-DETACHED
- GREAT LOCATION CLOSE TO ORMSKIRK TOWN CENTRE
- OPEN PLAN KITCHEN/DINER LANDSCAPED GARDEN
- LIVING ROOM

- ATTENTION FIRST TIME BUYERS!
- TRAIN STATION CLOSE BY DRIVEWAY

Located in a desirable area of Ormskirk, this lovely 2-bedroom semi-detached property offers modern living with the convenience of nearby amenities. Perfectly situated close to shops, cafes, and public transport, this home is ideal for firsttime buyers, small families, or those looking to downsize. The property features a stylish open-plan kitchen, designed for contemporary living and entertaining, flowing seamlessly into a bright and inviting living space. The interior throughout is wellmaintained, with tasteful décor creating a warm and welcoming atmosphere. Outside, the beautifully landscaped rear garden provides a tranquil space to relax or entertain, with mature plants and flowers enhancing the peaceful setting. To the front, the property benefits from a private driveway, offering off-road parking. With its attractive interior, landscaped garden, and convenient location, this home is ready to move in and enjoy. Early viewing is highly recommended!