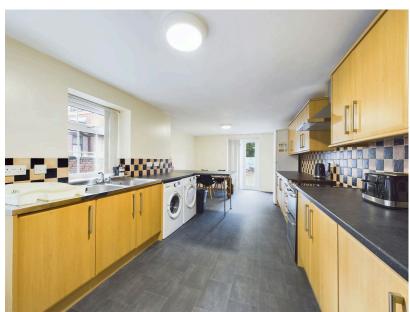

## Ian Anthony The Estate Agents

- NO UPWARD CHAIN
- LIVING ROOM
- SIX BEDROOMS, TWO COMPRISING EN-SUITE
- CELLER
- GREAT LOCATION

- SEMI-DETACHED PROPERTY
- KITCHEN/DINER
- FAMILY BATHROOM
- FRONT & REAR GARDEN

## NO UPWARD CHAIN!

Spacious semi-detached property situated on Derby Street, conveniently located for Ormskirk town centre, all associated amenities and transport links. Ground floor accommodation comprises of an entrance hall, living room, bedroom with ensuite and kitchen/diner whilst to the lower ground floor there is a generous sized cellar. To the first floor there is a master bedroom with ensuite and four further bedrooms and a family bathroom. Externally there is a garden to the front aspect with a large driveway providing off road parking and an enclosed garden to the rear. Viewings are highly recommended to appreciate what this property has to offer!