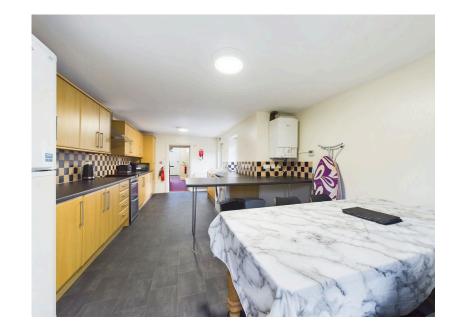

## Ian Anthony The Estate Agents

- NO UPWARD CHAIN
- LIVING ROOM
- SIX BEDROOMS, TWO COMPRISING EN-SUITE
- CELLER
- GREAT LOCATION

- SEMI-DETACHED PROPERTY
- KITCHEN/DINER
- FAMILY BATHROOM
- FRONT & REAR GARDEN

## NO UPWARD CHAIN!

Spacious semi-detached property situated on Derby Street, conveniently located for Ormskirk town centre, all associated amenities and transport links. Ground floor accommodation comprises of an entrance hall, living room, bedroom with ensuite and kitchen/diner whilst to the lower ground floor there is a generous sized cellar. To the first floor there is a master bedroom with ensuite and four further bedrooms and a family bathroom. Externally there is a garden to the front aspect with a large driveway providing off road parking and an enclosed garden to the rear. Viewings are highly recommended to appreciate what this property has to offer!