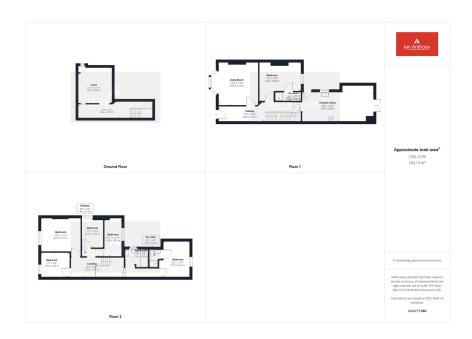

## NO UPWARD CHAIN!

Spacious semi-detached property situated on Derby Street, conveniently located for Ormskirk town centre, all associated amenities and transport links. Ground floor accommodation comprises of an entrance hall, living room, bedroom with ensuite and kitchen/diner whilst to the lower ground floor there is a generous sized cellar. To the first floor there is a master bedroom with ensuite and four further bedrooms and a family bathroom. Externally there is a garden to the front aspect with a large driveway providing off road parking and an enclosed garden to the rear. Viewings are highly recommended to appreciate what this property has to offer!