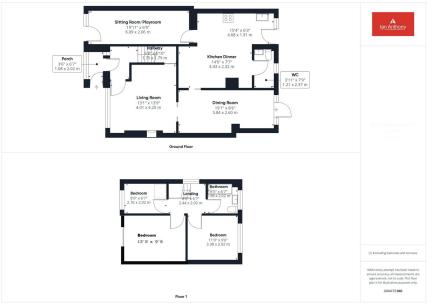

## Jackson Close, Haskayne, Ormskirk, L39 7LD

Guide Price £225,000

- SEMI-DETACHED HOUSE
- DRIVEWAY PARKING

LIVING ROOM

- KITCHEN/DINER
- THREE BEDROOMS
- FAMILY BATHROOM
- FRONT & REAR GARDENS
- SEMI RURAL LOCATION

\*\*\* REDUCED FOR A QUICK SALE \*\*\* We are delighted to bring to market this well presented semi detached property set within a quiet cul-de-sac location in the sought after village of Haskayne. In brief, the ground floor accommodation comprises of a porch, living room, dining room, kitchen/diner, sitting room and downstairs cloakroom. Whilst to the first floor there are three bedrooms and a family bathroom. Outside to the front of the property there is a paved driveway and a low maintenance lawn area. The rear garden is private, with an established lawn and complimented with a patio and summer house. The locality of the property has a semi rural feel with countryside views in all directions and a large wooded area to the rear. Within easy distance to local amenities including travel links, schools both primary and secondary, as well as easy travel to both Ormskirk and Southport town centres. Viewing is highly recommended to appreciate what this property can offer to you!!!