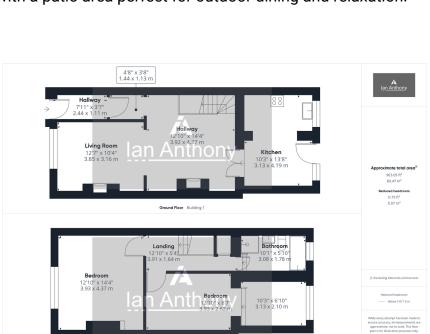

## Prescot Road, Aughton, L39 4SL

Guide Price £275,000

- TWO BEDROOM COTTAGE BEAUTIFUL INTERIOR
- OUTHOUSE USED AS OFFICE CLOSE TO GREAT SCHOOLS SPACE
- TRAIN STATION NEARBY
   DESIRABLE AUGHTON LOCATION
- FAMILY BATHROOM MODERN KITCHEN/DINER

Situated in the highly sought-after area of Aughton, this charming two-bedroom cottage perfectly blends modern comfort with classic country style. Located close to excellent schools and a convenient train station, this home offers both serenity and accessibility for busy lifestyles.

The interior is thoughtfully designed, featuring a modern yet country-inspired aesthetic that creates a warm and inviting atmosphere. The spacious living areas and well-appointed kitchen are ideal for both daily living and entertaining. Both bedrooms provide a cozy and peaceful retreat, complemented by a stylish, contemporary bathroom.

Outside, the cottage boasts a good-sized garden, complete with a patio area perfect for outdoor dining and relaxation.

|                                             | Current | Potentia |
|---------------------------------------------|---------|----------|
| Very energy efficient - lower running costs |         |          |
| (92 plus) A                                 |         |          |
| (81-91) <b>B</b>                            |         | 84       |
| (69-80) C                                   | 70      |          |
| (55-68)                                     |         |          |
| (39-54)                                     |         |          |
| (21-38)                                     |         |          |
| (1-20) <b>G</b>                             |         |          |
| Not energy efficient - higher running costs |         |          |