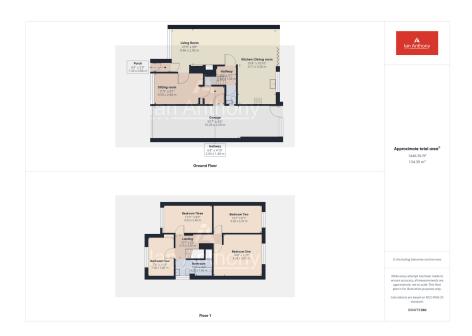

## School Close, Aughton, Ormskirk, L39 5DP

Guide Price £399,950

- SOUTH FACING GARDEN
- FOUR BEDROOMS
- TWO BATHROOMS
- DINING ROOM

- DETACHED
- DESIRABLE LOCATION OF AUGHTON
- LIVING ROOM
- OPEN PLAN KITCHEN

Situated in the highly sought-after area of Aughton, this impressive four-bedroom detached property offers a perfect blend of style, space, and convenience. Ideal for families, the home is just moments away from local amenities and well-connected train stations, making it a practical choice for commuters. The property features a spacious and beautifully designed living area, with bi-folding doors that open directly onto the south-facing rear garden, flooding the space with natural light and creating a seamless indoor-outdoor flow. The modern kitchen is perfect for family meals and entertaining, while the adjoining dining area offers additional space for gatherings. Upstairs, four generously sized bedrooms provide comfortable accommodation, with ample storage throughout. The property also includes a contemporary family bathroom.