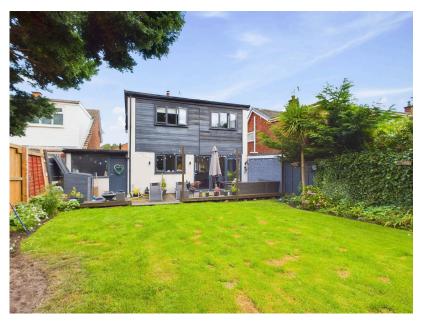

## School Close, Aughton, Ormskirk, L39 5DP

Guide Price £399,950

- SOUTH FACING GARDEN
- FOUR BEDROOMS
- TWO BATHROOMS
- DINING ROOM

- DETACHED
- DESIRABLE LOCATION OF AUGHTON
- LIVING ROOM
- OPEN PLAN KITCHEN

Situated in the highly sought-after area of Aughton, this impressive four-bedroom detached property offers a perfect blend of style, space, and convenience. Ideal for families, the home is just moments away from local amenities and well-connected train stations, making it a practical choice for commuters. The property features a spacious and beautifully designed living area, with bi-folding doors that open directly onto the south-facing rear garden, flooding the space with natural light and creating a seamless indoor-outdoor flow. The modern kitchen is perfect for family meals and entertaining, while the adjoining dining area offers additional space for gatherings. Upstairs, four generously sized bedrooms provide comfortable accommodation, with ample storage throughout. The property also includes a contemporary family bathroom.