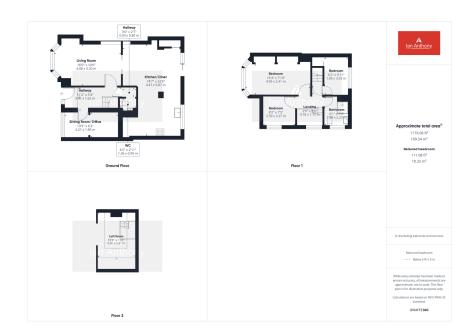

## County Road, Ormskirk, L39 1QH

Guide Price £265,000

- SEMI DETATCHED HOUSE THREE BEDROOMS
- TWO BATHROOMS LARGE DRIVEWAY
- NO CHAIN! LOFT ROOM
- OPEN PLAN KITCHEN/DINER GARDEN

lan Anthony are proud to present this beautiful, modern semi detached family property which is located in the popular residential location of Ormskirk, convenient for schools, shops and all other local amenities. The ground floor briefly comprises of a large entrance hallway, living room, office space, bathroom and an open plan kitchen/diner. Whilst the first floor has three good sized bedrooms and a family bathroom. To the front of the property their is a generous paved driveway allowing parking for up to 3 vehicles, whilst the rear enjoys a large paved garden perfect for family entertaining. Located only a short walk or drive into Ormskirk town centre this property is a must view to appreciate all it could offer.