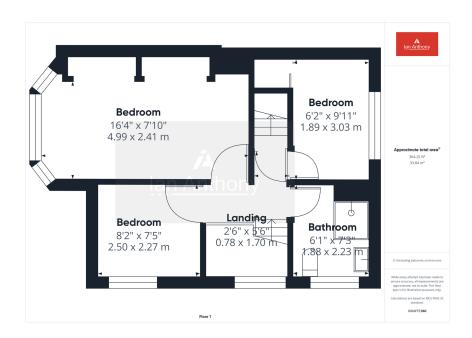

## County Road, Ormskirk, L39 1QH

Guide Price £275,000

- SEMI DETATCHED HOUSE THREE BEDROOMS
- TWO BATHROOMS LARGE DRIVEWAY
- NO CHAIN! LOFT ROOM
- OPEN PLAN KITCHEN/DINER GARDEN

lan Anthony are proud to present this beautiful, modern semi detached family property which is located in the popular residential location of Ormskirk, convenient for schools, shops and all other local amenities. The ground floor briefly comprises of a large entrance hallway, living room, office space, bathroom and an open plan kitchen/diner. Whilst the first floor has three good sized bedrooms and a family bathroom. To the front of the property their is a generous paved driveway allowing parking for up to 3 vehicles, whilst the rear enjoys a large paved garden perfect for family entertaining. Located only a short walk or drive into Ormskirk town centre this property is a must view to appreciate all it could offer.