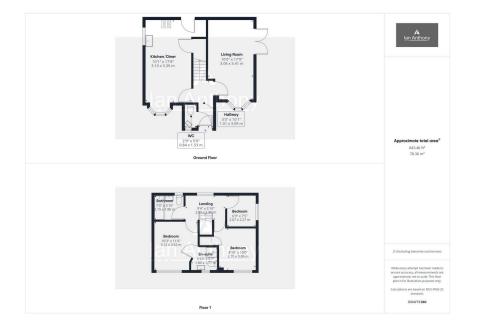

## **Liverpool Road, Rufford, L40 1SA** Offers In Region Of £305,000

- DETACHED PROPERTY
- KITCHEN/DINER
- TWO FURTHER BEDROOMS FAMILY BATHROOM
- DOWNSTAIRS CLOAKROOM · GARDENS FRONT & REAR
- DRIVEWAY
- POPULAR RESIDENTIAL LOCATION

MASTER BEDROOM WITH

LIVING ROOM

**EN-SUITE** 

Well presented detached property situated on Liverpool Road, set in the beautiful semi-rural location of Rufford. Ground floor accommodation comprises of an entrance hall, downstairs cloakroom, living room and modern kitchen/diner. Whilst to the first floor there is a master bedroom with an ensuite, two further bedrooms and a family bathroom. Externally, the property offers a walled front aspect, with a well maintained garden and driveway to the rear. Viewings are highly recommended to see what this property has to offer!