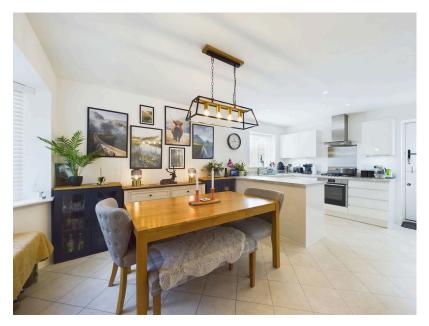

MASTER BEDROOM WITH

LIVING ROOM

**EN-SUITE** 

Well presented detached property situated on Liverpool Road, set in the beautiful semi-rural location of Rufford. Ground floor accommodation comprises of an entrance hall, downstairs cloakroom, living room and modern kitchen/diner. Whilst to the first floor there is a master bedroom with an ensuite, two further bedrooms and a family bathroom. Externally, the property offers a walled front aspect, with a well maintained garden and driveway to the rear. Viewings are highly recommended to see what this property has to offer!