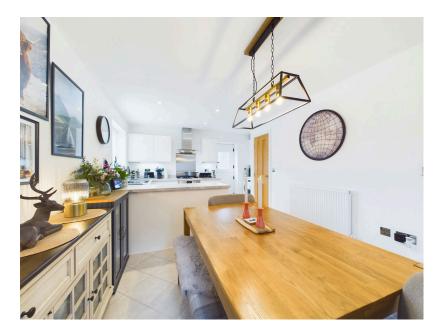

## **Liverpool Road, Rufford, L40 1SA** Offers In Region Of £305,000

- DETACHED PROPERTY
- KITCHEN/DINER
- TWO FURTHER BEDROOMS FAMILY BATHROOM
- DOWNSTAIRS CLOAKROOM · GARDENS FRONT & REAR
- DRIVEWAY
- POPULAR RESIDENTIAL LOCATION

MASTER BEDROOM WITH

LIVING ROOM

**EN-SUITE** 

Well presented detached property situated on Liverpool Road, set in the beautiful semi-rural location of Rufford. Ground floor accommodation comprises of an entrance hall, downstairs cloakroom, living room and modern kitchen/diner. Whilst to the first floor there is a master bedroom with an ensuite, two further bedrooms and a family bathroom. Externally, the property offers a walled front aspect, with a well maintained garden and driveway to the rear. Viewings are highly recommended to see what this property has to offer!