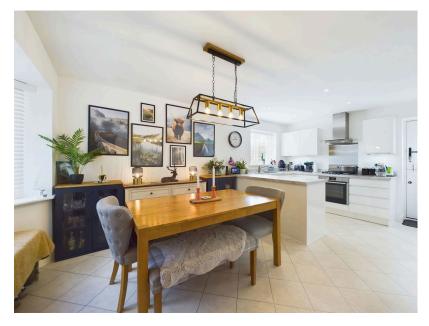

## Offers In Region Of £310,000

- DETACHED PROPERTY
- LIVING ROOM

KITCHEN/DINER

- MASTER BEDROOM WITH **EN-SUITE**
- TWO FURTHER BEDROOMS FAMILY BATHROOM
- DOWNSTAIRS CLOAKROOM GARDENS FRONT & REAR

DRIVEWAY

 POPULAR RESIDENTIAL LOCATION

Well presented detached property situated on Liverpool Road, set in the beautiful semi-rural location of Rufford. Ground floor accommodation comprises of an entrance hall, downstairs cloakroom, living room and modern kitchen/diner. Whilst to the first floor there is a master bedroom with an ensuite, two further bedrooms and a family bathroom. Externally, the property offers a walled front aspect, with a well maintained garden and driveway to the rear. Viewings are highly recommended to see what this property has to offer!