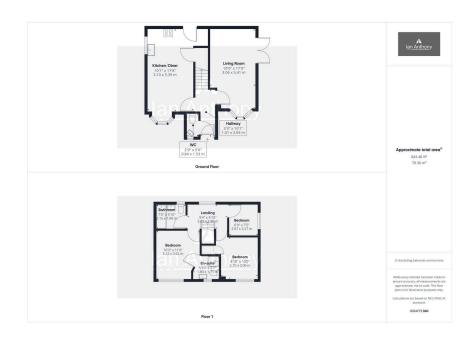

## Offers In Region Of £310,000

- DETACHED PROPERTY
- LIVING ROOM

KITCHEN/DINER

- MASTER BEDROOM WITH **EN-SUITE**
- TWO FURTHER BEDROOMS FAMILY BATHROOM
- DOWNSTAIRS CLOAKROOM GARDENS FRONT & REAR

DRIVEWAY

 POPULAR RESIDENTIAL LOCATION

Well presented detached property situated on Liverpool Road, set in the beautiful semi-rural location of Rufford. Ground floor accommodation comprises of an entrance hall, downstairs cloakroom, living room and modern kitchen/diner. Whilst to the first floor there is a master bedroom with an ensuite, two further bedrooms and a family bathroom. Externally, the property offers a walled front aspect, with a well maintained garden and driveway to the rear. Viewings are highly recommended to see what this property has to offer!