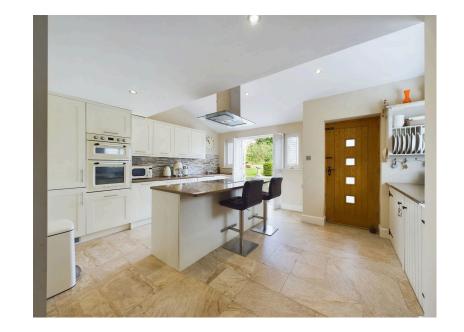

🍋 3 🚰 2 🚍 1

Nestled in the heart of the countryside, this enchanting threebedroom cottage with 0.8 acre of land offers the perfect blend of rustic charm and modern comfort. As you step inside, you'll be greeted by the warmth of exposed wooden beams that run throughout the spacious living areas, creating an inviting and cosy atmosphere. The living room features a traditional log burner adding to the cottage's timeless appeal. The cottage's interior is beautifully decorated, with tasteful furnishings that complement the natural surroundings. Each room is thoughtfully designed, featuring a mix of vintage and contemporary elements, ensuring both style and functionality. Large windows fill the space with natural light, offering picturesque views of the surrounding landscape. The open-plan kitchen and dining area is the heart of the home, perfect for family gatherings or entertaining guests.