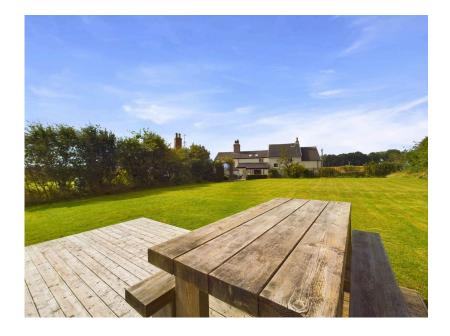

## **Plough Lane, Lathom, L40 6JL** Guide Price £465,000

- STUNNING FRONT GARDEN · COUNTRYSIDE LOCATION
- BEAUTIFUL INTERIOR
- TWO BATHROOMS
- CHARMING COTTAGE

- OPEN PLAN KITCHEN
- THREE BEDROOMS
- JUST UNDER ONE ACRE OF LAND

🍋 3 🚰 2 🚍 1

Nestled in the heart of the countryside, this enchanting threebedroom cottage with 0.8 acre of land offers the perfect blend of rustic charm and modern comfort. As you step inside, you'll be greeted by the warmth of exposed wooden beams that run throughout the spacious living areas, creating an inviting and cosy atmosphere. The living room features a traditional log burner adding to the cottage's timeless appeal. The cottage's interior is beautifully decorated, with tasteful furnishings that complement the natural surroundings. Each room is thoughtfully designed, featuring a mix of vintage and contemporary elements, ensuring both style and functionality. Large windows fill the space with natural light, offering picturesque views of the surrounding landscape. The open-plan kitchen and dining area is the heart of the home, perfect for family gatherings or entertaining guests.