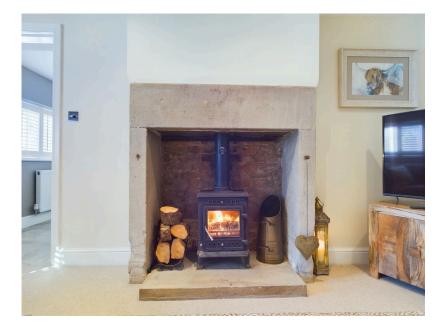

🍋 3 🚰 2 🚍 1

Nestled in the heart of the countryside, this enchanting threebedroom cottage with 0.8 acre of land offers the perfect blend of rustic charm and modern comfort. As you step inside, you'll be greeted by the warmth of exposed wooden beams that run throughout the spacious living areas, creating an inviting and cosy atmosphere. The living room features a traditional log burner adding to the cottage's timeless appeal. The cottage's interior is beautifully decorated, with tasteful furnishings that complement the natural surroundings. Each room is thoughtfully designed, featuring a mix of vintage and contemporary elements, ensuring both style and functionality. Large windows fill the space with natural light, offering picturesque views of the surrounding landscape. The open-plan kitchen and dining area is the heart of the home, perfect for family gatherings or entertaining guests.