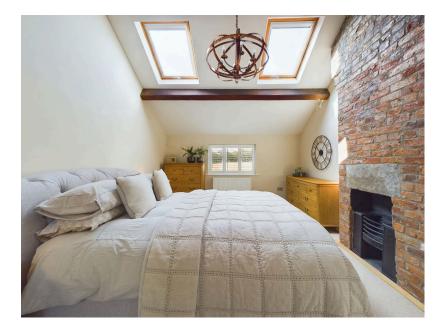

🍋 3 🚰 2 🚍 1

Nestled in the heart of the countryside, this enchanting threebedroom cottage with 0.8 acre of land offers the perfect blend of rustic charm and modern comfort. As you step inside, you'll be greeted by the warmth of exposed wooden beams that run throughout the spacious living areas, creating an inviting and cosy atmosphere. The living room features a traditional log burner adding to the cottage's timeless appeal. The cottage's interior is beautifully decorated, with tasteful furnishings that complement the natural surroundings. Each room is thoughtfully designed, featuring a mix of vintage and contemporary elements, ensuring both style and functionality. Large windows fill the space with natural light, offering picturesque views of the surrounding landscape. The open-plan kitchen and dining area is the heart of the home, perfect for family gatherings or entertaining guests.