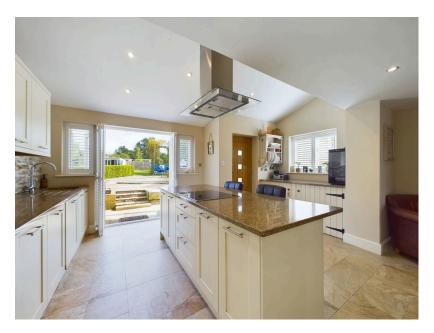

🍋 3 🚰 2 🚍 1

Nestled in the heart of the countryside, this enchanting threebedroom cottage with 0.8 acre of land offers the perfect blend of rustic charm and modern comfort. As you step inside, you'll be greeted by the warmth of exposed wooden beams that run throughout the spacious living areas, creating an inviting and cosy atmosphere. The living room features a traditional log burner adding to the cottage's timeless appeal. The cottage's interior is beautifully decorated, with tasteful furnishings that complement the natural surroundings. Each room is thoughtfully designed, featuring a mix of vintage and contemporary elements, ensuring both style and functionality. Large windows fill the space with natural light, offering picturesque views of the surrounding landscape. The open-plan kitchen and dining area is the heart of the home, perfect for family gatherings or entertaining guests.