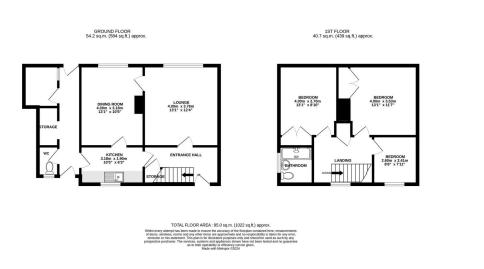

## **Lea Crescent, Ormskirk, L39 1PQ** Guide Price £185,000

- SEMI DETACHED PROPERTY LIVING ROOM, DINING ROOM
- KITCHEN
  FIREE BEDROOMS
- WET ROOM

- BRICK BUILT OUTBUILDINGS
- GARDENS TO FRONT & REAR POPULAR RESIDENTIAL LOCATION

#### SUMMARY

We are delighted to bring to market this semi detached terraced property situated on Lea Crescent, Ormskirk. The ground floor accommodation comprises a living room, dining room and a kitchen. On the first floor, there are three well-proportioned bedrooms and a wet room. Outside, the property benefits from two very useful brick-built storage outbuildings and a WC. There are easily maintained gardens to both front and rear. Located in a popular residential area, this property is convenient for Ormskirk town centre, shopping amenities, transport links, and schools.