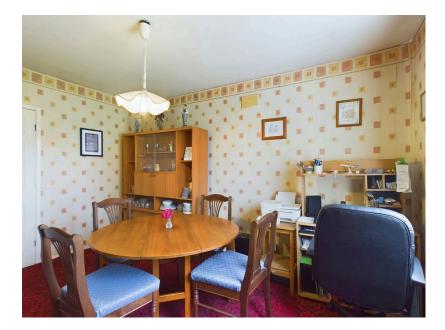

## **Lea Crescent, Ormskirk, L39 1PQ** Guide Price £185,000

- SEMI DETACHED PROPERTY LIVING ROOM, DINING ROOM
- KITCHEN
  FIREE BEDROOMS
- WET ROOM

- BRICK BUILT OUTBUILDINGS
- GARDENS TO FRONT & REAR POPULAR RESIDENTIAL LOCATION

#### SUMMARY

We are delighted to bring to market this semi detached terraced property situated on Lea Crescent, Ormskirk. The ground floor accommodation comprises a living room, dining room and a kitchen. On the first floor, there are three well-proportioned bedrooms and a wet room. Outside, the property benefits from two very useful brick-built storage outbuildings and a WC. There are easily maintained gardens to both front and rear. Located in a popular residential area, this property is convenient for Ormskirk town centre, shopping amenities, transport links, and schools.