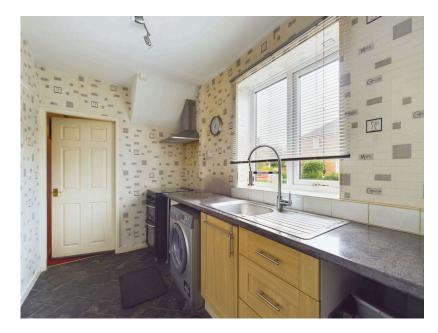

## **Lea Crescent, Ormskirk, L39 1PQ** Guide Price £185,000

- SEMI DETACHED PROPERTY LIVING ROOM, DINING ROOM
- KITCHEN
  FIREE BEDROOMS
- WET ROOM

- BRICK BUILT OUTBUILDINGS
- GARDENS TO FRONT & REAR POPULAR RESIDENTIAL LOCATION

#### SUMMARY

We are delighted to bring to market this semi detached terraced property situated on Lea Crescent, Ormskirk. The ground floor accommodation comprises a living room, dining room and a kitchen. On the first floor, there are three well-proportioned bedrooms and a wet room. Outside, the property benefits from two very useful brick-built storage outbuildings and a WC. There are easily maintained gardens to both front and rear. Located in a popular residential area, this property is convenient for Ormskirk town centre, shopping amenities, transport links, and schools.