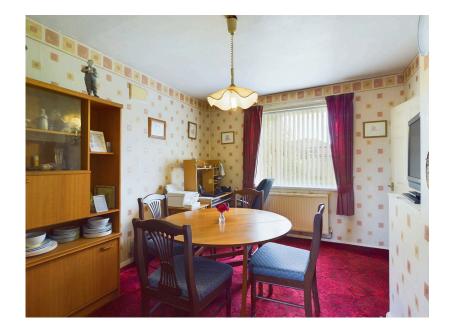

## **Lea Crescent, Ormskirk, L39 1PQ** Guide Price £185,000

- SEMI DETACHED PROPERTY LIVING ROOM, DINING ROOM
- KITCHEN
  FIREE BEDROOMS
- WET ROOM

- BRICK BUILT OUTBUILDINGS
- GARDENS TO FRONT & REAR POPULAR RESIDENTIAL LOCATION

#### SUMMARY

We are delighted to bring to market this semi detached terraced property situated on Lea Crescent, Ormskirk. The ground floor accommodation comprises a living room, dining room and a kitchen. On the first floor, there are three well-proportioned bedrooms and a wet room. Outside, the property benefits from two very useful brick-built storage outbuildings and a WC. There are easily maintained gardens to both front and rear. Located in a popular residential area, this property is convenient for Ormskirk town centre, shopping amenities, transport links, and schools.