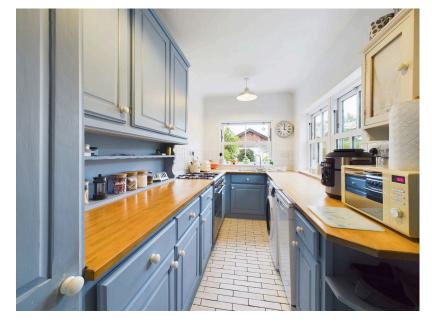

FRONT AND REAR GARDEN

 CLOSE TO LOCAL **AMENITIES** 

• CLOSE TO TOWN GREEN TRAIN STATION

This delightful two-bedroom terraced cottage, dating back to the 1890s, is located in the highly sought-after area of Aughton. Rich in character and brimming with original features, this property offers a unique blend of historic charm and modern living. As you step inside, you'll find a cozy living space with period details that evoke the cottage's rich history, as well as a second living area with an open fire. The kitchen is well-appointed and maintains a traditional feel while offering all the conveniences of contemporary life. Upstairs, the two bedrooms are generously sized, providing a comfortable and inviting atmosphere. The bathroom is thoughtfully updated, blending style and function.