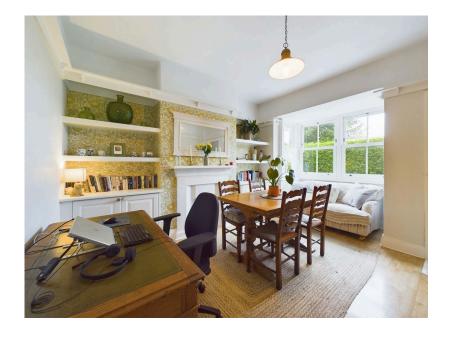

FRONT AND REAR GARDEN

 CLOSE TO LOCAL **AMENITIES** 

• CLOSE TO TOWN GREEN TRAIN STATION

This delightful two-bedroom terraced cottage, dating back to the 1890s, is located in the highly sought-after area of Aughton. Rich in character and brimming with original features, this property offers a unique blend of historic charm and modern living. As you step inside, you'll find a cozy living space with period details that evoke the cottage's rich history, as well as a second living area with an open fire. The kitchen is well-appointed and maintains a traditional feel while offering all the conveniences of contemporary life. Upstairs, the two bedrooms are generously sized, providing a comfortable and inviting atmosphere. The bathroom is thoughtfully updated, blending style and function.