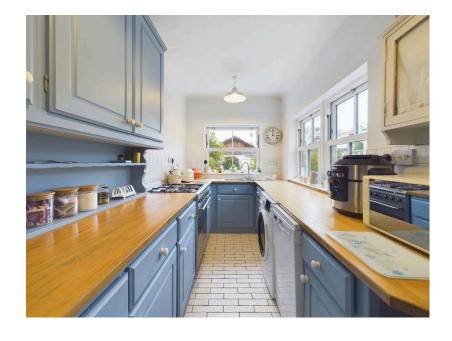

FRONT AND REAR GARDEN

 CLOSE TO LOCAL **AMENITIES** 

• CLOSE TO TOWN GREEN TRAIN STATION

This delightful two-bedroom terraced cottage, dating back to the 1890s, is located in the highly sought-after area of Aughton. Rich in character and brimming with original features, this property offers a unique blend of historic charm and modern living. As you step inside, you'll find a cozy living space with period details that evoke the cottage's rich history, as well as a second living area with an open fire. The kitchen is well-appointed and maintains a traditional feel while offering all the conveniences of contemporary life. Upstairs, the two bedrooms are generously sized, providing a comfortable and inviting atmosphere. The bathroom is thoughtfully updated, blending style and function.