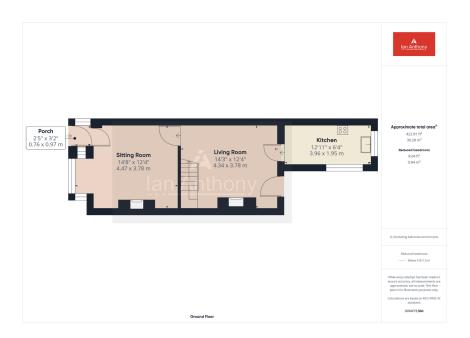

FRONT AND REAR GARDEN

 CLOSE TO LOCAL **AMENITIES** 

• CLOSE TO TOWN GREEN TRAIN STATION

This delightful two-bedroom terraced cottage, dating back to the 1890s, is located in the highly sought-after area of Aughton. Rich in character and brimming with original features, this property offers a unique blend of historic charm and modern living. As you step inside, you'll find a cozy living space with period details that evoke the cottage's rich history, as well as a second living area with an open fire. The kitchen is well-appointed and maintains a traditional feel while offering all the conveniences of contemporary life. Upstairs, the two bedrooms are generously sized, providing a comfortable and inviting atmosphere. The bathroom is thoughtfully updated, blending style and function.