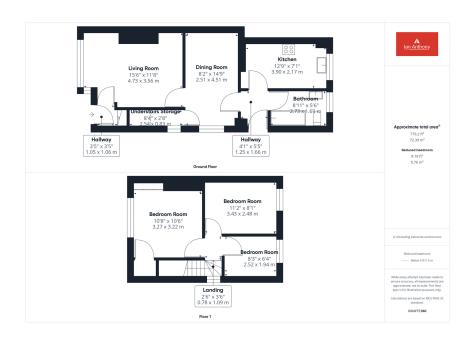

## Ian Anthony The Estate Agents

- SEMI-DETACHED PROPERTY ENTRANCE HALL
- LIVING ROOM DINING ROOM
- KITCHEN • THREE BEDROOMS
- FAMILY BATHROOM • FRONT & REAR GARDENS

Semi-detached property situated on School Lane, convenient for Skelmersdale and Ormskirk town centre, all associated amenities and transport links. Ground floor accommodation comprises of an entrance hall, living room, dining room, fitted kitchen and family bathroom. Whilst to the first floor there are three bedrooms. Externally there is a low maintenance front garden with driveway providing off road parking and enclosed garden to the rear. Viewings are highly recommenced to appreciate what this property has to offer!