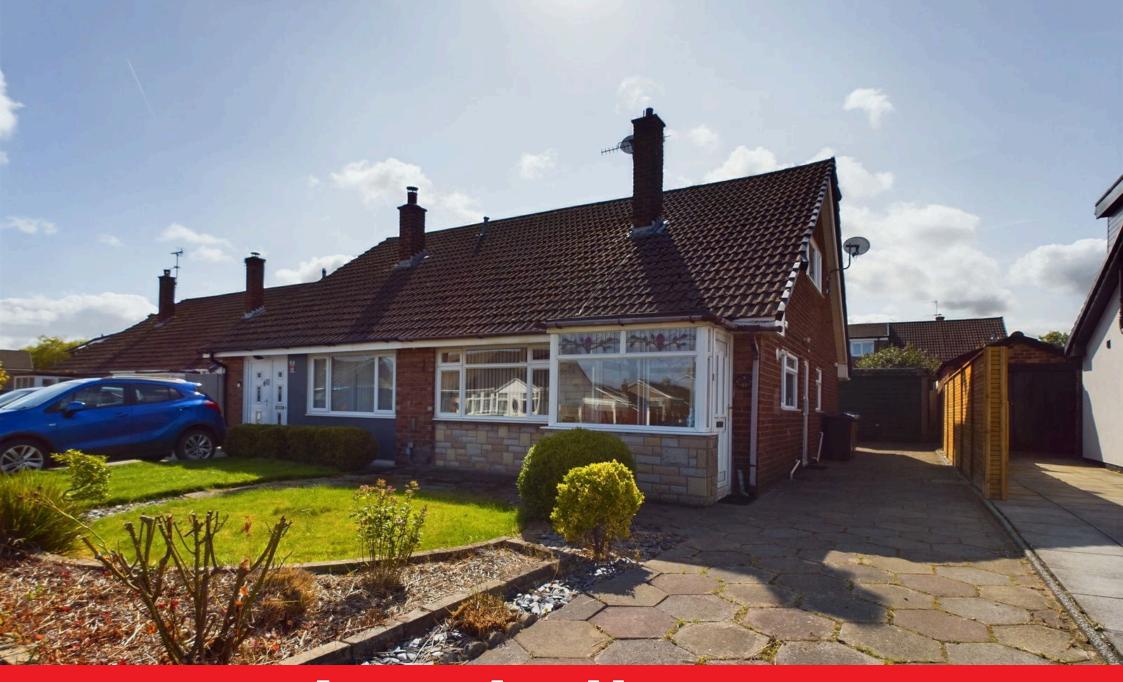

## Croft Avenue, Burscough, L40 5TB

Guide Price £215,000

- SEMI DETACHED PROPERTY LIVING ROOM/ DINING ROOM
- MODERN FITTED KITCHEN
   TWO BEDROOMS
- NO UPWARD CHAIN CONSERVATORY
- BEAUTIFULY PRESENTED GARDENS
- POPULAR RESIDENTIAL LOCATION

This well presented two bedroom semi-detached house is located in the sought-after residential area of Burscough. The accommodation on the ground floor comprises a large porch, a spacious living room, a separate dining room, a study room, a conservatory, a large bathroom and a well-appointed modern fitted kitchen, providing ample space for comfortable living and entertaining. Ascending to the first floor, you'll find two large bedrooms both with built in wardrobe space and an en-suite on the master bedroom, ensuring practicality for everyday living. Externally, the property boasts a paved driveway, a beautifully presented front garden, garage and garden to the rear with a timber shed, providing outdoor space for relaxation and enjoyment. This property presents an excellent opportunity to acquire a comfortable family home in a desirable location. Viewing is highly recommended to fully appreciate the quality and convenience this property has to offer.