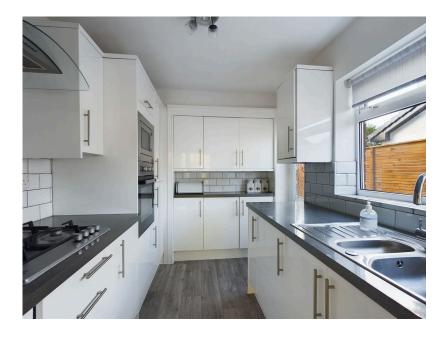

This well presented two bedroom semi-detached house is located in the sought-after residential area of Burscough. The accommodation on the ground floor comprises a large porch, a spacious living room, a separate dining room, a study room, a conservatory, a large bathroom and a well-appointed modern fitted kitchen, providing ample space for comfortable living and entertaining. Ascending to the first floor, you'll find two large bedrooms both with built in wardrobe space and an en-suite on the master bedroom, ensuring practicality for everyday living. Externally, the property boasts a paved driveway, a beautifully presented front garden, garage and garden to the rear with a timber shed, providing outdoor space for relaxation and enjoyment. This property presents an excellent opportunity to acquire a comfortable family home in a desirable location. Viewing is highly recommended to fully appreciate the quality and convenience this property has to offer.