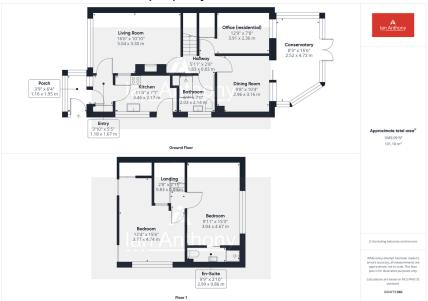

This well presented two bedroom semi-detached house is located in the sought-after residential area of Burscough. The accommodation on the ground floor comprises a large porch, a spacious living room, a separate dining room, a study room, a conservatory, a large bathroom and a well-appointed modern fitted kitchen, providing ample space for comfortable living and entertaining. Ascending to the first floor, you'll find two large bedrooms both with built in wardrobe space and an en-suite on the master bedroom, ensuring practicality for everyday living. Externally, the property boasts a paved driveway, a beautifully presented front garden, garage and garden to the rear with a timber shed, providing outdoor space for relaxation and enjoyment. This property presents an excellent opportunity to acquire a comfortable family home in a desirable location. Viewing is highly recommended to fully appreciate the quality and convenience this property has to offer.