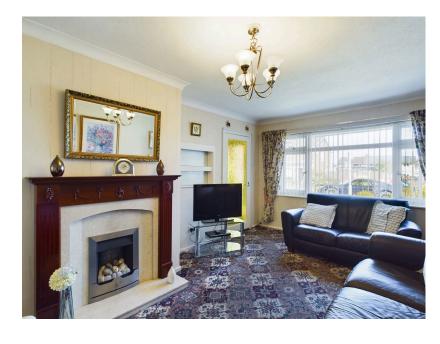

This well presented two bedroom semi-detached house is located in the sought-after residential area of Burscough. The accommodation on the ground floor comprises a large porch, a spacious living room, a separate dining room, a study room, a conservatory, a large bathroom and a well-appointed modern fitted kitchen, providing ample space for comfortable living and entertaining. Ascending to the first floor, you'll find two large bedrooms both with built in wardrobe space and an en-suite on the master bedroom, ensuring practicality for everyday living. Externally, the property boasts a paved driveway, a beautifully presented front garden, garage and garden to the rear with a timber shed, providing outdoor space for relaxation and enjoyment. This property presents an excellent opportunity to acquire a comfortable family home in a desirable location. Viewing is highly recommended to fully appreciate the quality and convenience this property has to offer.