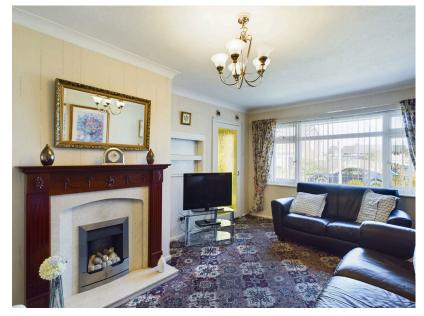

This well presented two bedroom semi-detached house is located in the sought-after residential area of Burscough. The accommodation on the ground floor comprises a large porch, a spacious living room, a separate dining room, a study room, a conservatory, a large bathroom and a well-appointed modern fitted kitchen, providing ample space for comfortable living and entertaining. Ascending to the first floor, you'll find two large bedrooms both with built in wardrobe space and an en-suite on the master bedroom, ensuring practicality for everyday living. Externally, the property boasts a paved driveway, a beautifully presented front garden, garage and garden to the rear with a timber shed, providing outdoor space for relaxation and enjoyment. This property presents an excellent opportunity to acquire a comfortable family home in a desirable location. Viewing is highly recommended to fully appreciate the quality and convenience this property has to offer.