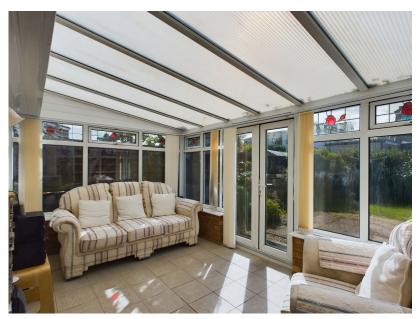

This well presented two bedroom semi-detached house is located in the sought-after residential area of Burscough. The accommodation on the ground floor comprises a large porch, a spacious living room, a separate dining room, a study room, a conservatory, a large bathroom and a well-appointed modern fitted kitchen, providing ample space for comfortable living and entertaining. Ascending to the first floor, you'll find two large bedrooms both with built in wardrobe space and an en-suite on the master bedroom, ensuring practicality for everyday living. Externally, the property boasts a paved driveway, a beautifully presented front garden, garage and garden to the rear with a timber shed, providing outdoor space for relaxation and enjoyment. This property presents an excellent opportunity to acquire a comfortable family home in a desirable location. Viewing is highly recommended to fully appreciate the quality and convenience this property has to offer.