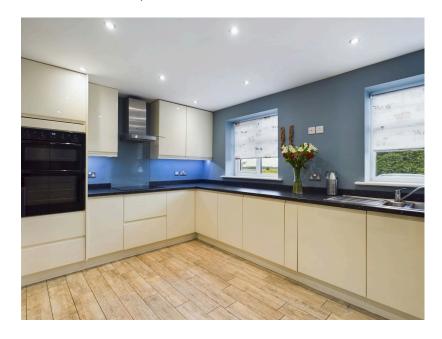

## Wood Moss Lane, Scarisbrick, L40 9RJ

Guide Price £435,000

- DELIGHTFUL DETACHED PROPERTY
- CLOAKROOM, KITCHEN, UTILITY ROOM
- MASTER BEDROOM WITH ENSUITE
- GARDENS FRONT & REAR, GARAGE
- NO UPWARD CHAIN!

## **SUMMARY**

This delightful modern detached property offers spacious family accommodation in the lovely semi-rural location of Scarisbrick, with stunning views across open countryside. The ground floor features a spacious hallway, cloakroom, kitchen, utility room, living room, dining room, and a generously sized conservatory, perfect for enjoying the scenic surroundings. On the first floor, the master bedroom boasts an en-suite, accompanied by three further bedrooms and a modern family bathroom. Outside, the property includes a garage and easily maintained gardens to both the front and rear. Viewing is highly recommended to fully appreciate the wonderful accommodation and location this home has to offer.