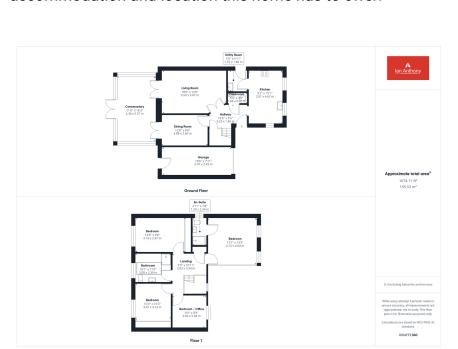

## **SUMMARY**

This delightful modern detached property offers spacious family accommodation in the lovely semi-rural location of Scarisbrick, with stunning views across open countryside. The ground floor features a spacious hallway, cloakroom, kitchen, utility room, living room, dining room, and a generously sized conservatory, perfect for enjoying the scenic surroundings. On the first floor, the master bedroom boasts an en-suite, accompanied by three further bedrooms and a modern family bathroom. Outside, the property includes a garage and easily maintained gardens to both the front and rear. Viewing is highly recommended to fully appreciate the wonderful accommodation and location this home has to offer.