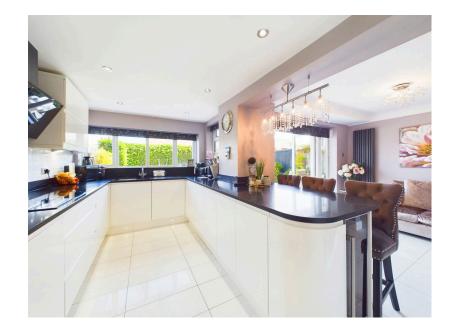

## Ennerdale Drive, Aughton, L39 5HF

Guide Price £425,000

- DETACHED PROPERTY
- LIVING ROOM

DINING ROOM

- MODERN KITCHEN
- DOWNSTAIRS CLOAKROOM THREE BEDROOMS
- FAMILY BATHROOM & SEPERATE SHOWER ROOM
- GARDENS FRONT & REAR
- INTEGRAL GARAGE & OFF **ROAD PARKING**
- POPULAR RESIDENTIAL LOCATION

Immaculately presented detached family home situated on Ennerdale Drive, conveniently located for Aughton and Ormskirk town centre, all associated amenities and transport links. Ground floor accommodation comprises of an entrance hall, living room, dining room, modern kitchen and downstairs cloakroom. Whilst to the first floor there are three bedrooms, family bathroom and a shower room. Externally there is a low maintenance front garden with driveway providing off road parking, integral garage and an attractive garden to the rear. Viewings are highly recommended to appreciate what this property has to offer!