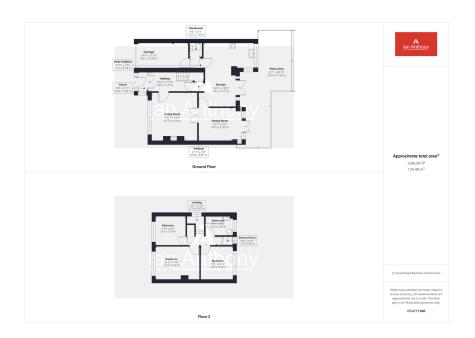

Immaculately presented detached family home situated on Ennerdale Drive, conveniently located for Aughton and Ormskirk town centre, all associated amenities and transport links. Ground floor accommodation comprises of an entrance hall, living room, dining room, modern kitchen and downstairs cloakroom. Whilst to the first floor there are three bedrooms, family bathroom and a shower room. Externally there is a low maintenance front garden with driveway providing off road parking, integral garage and an attractive garden to the rear. Viewings are highly recommended to appreciate what this property has to offer!