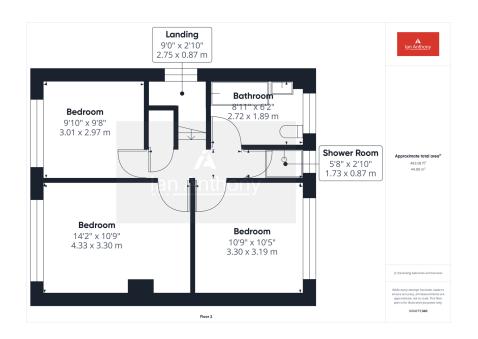

Immaculately presented detached family home situated on Ennerdale Drive, conveniently located for Aughton and Ormskirk town centre, all associated amenities and transport links. Ground floor accommodation comprises of an entrance hall, living room, dining room, modern kitchen and downstairs cloakroom. Whilst to the first floor there are three bedrooms, family bathroom and a shower room. Externally there is a low maintenance front garden with driveway providing off road parking, integral garage and an attractive garden to the rear. Viewings are highly recommended to appreciate what this property has to offer!