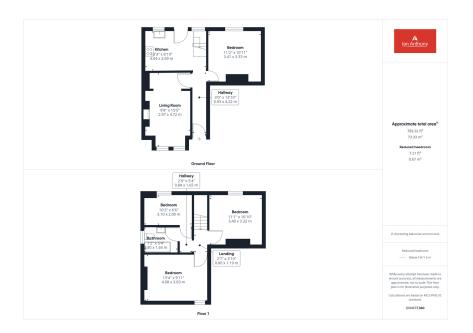

## ATTENTION INVESTORS! STUDENT LET OPPORTUNITY

Spacious four bedroom semi-detached property situated on Chapel Street, convenient for Ormskirk town centre. Ground floor accommodation comprises of a entrance hall, living room, kitchen and bedroom. Whilst to the first floor there are three bedrooms and a bathroom. Externally there are low maintenance gardens to the front and rear. Viewings are highly recommended to appreciate what this property has to offer.