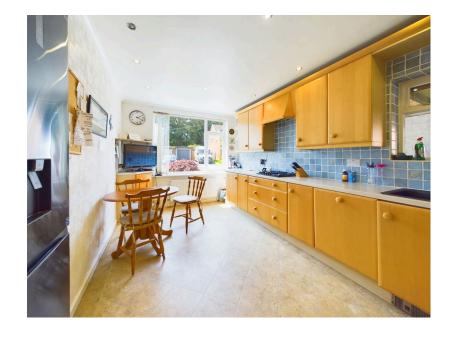

## Haven Brow, Aughton, L39 5BE

Guide Price £425,000

• DETACHED FAMILY HOME • ENTRANCE HALL

LIVING ROOM
 DINING ROOM

KITCHEN/DINING
 UTILTY ROOM

FOUR BEDROOMS
 FAMILY BATHROOM

• FRONT AND REAR GARDENS • POPULAR RESIDENTIAL LOCATION

Well presented detached family home situated on Haven Brow, Aughton conveniently located for Aughton and Ormskirk town centre, all associate amenities and transport links. Ground floor accommodation comprises of a entrance hall, living room, dining room, kitchen, utility room and bedroom. Whilst to the first floor there are three further bedrooms and family bathroom. Externally there is a low maintenance front garden with driveway providing off road parking, an integral single garage and a enclosed garden to the rear. Viewings are highly recommended to appreciate what this property has to offer!