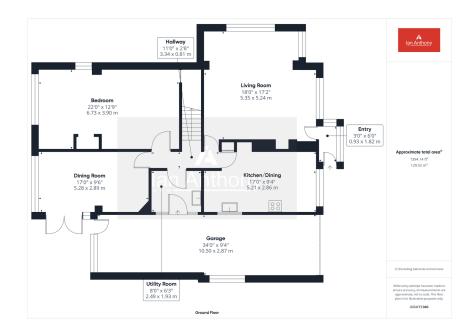

Well presented detached family home situated on Haven Brow, Aughton conveniently located for Aughton and Ormskirk town centre, all associate amenities and transport links. Ground floor accommodation comprises of a entrance hall, living room, dining room, kitchen, utility room and bedroom. Whilst to the first floor there are three further bedrooms and family bathroom. Externally there is a low maintenance front garden with driveway providing off road parking, an integral single garage and a enclosed garden to the rear. Viewings are highly recommended to appreciate what this property has to offer!