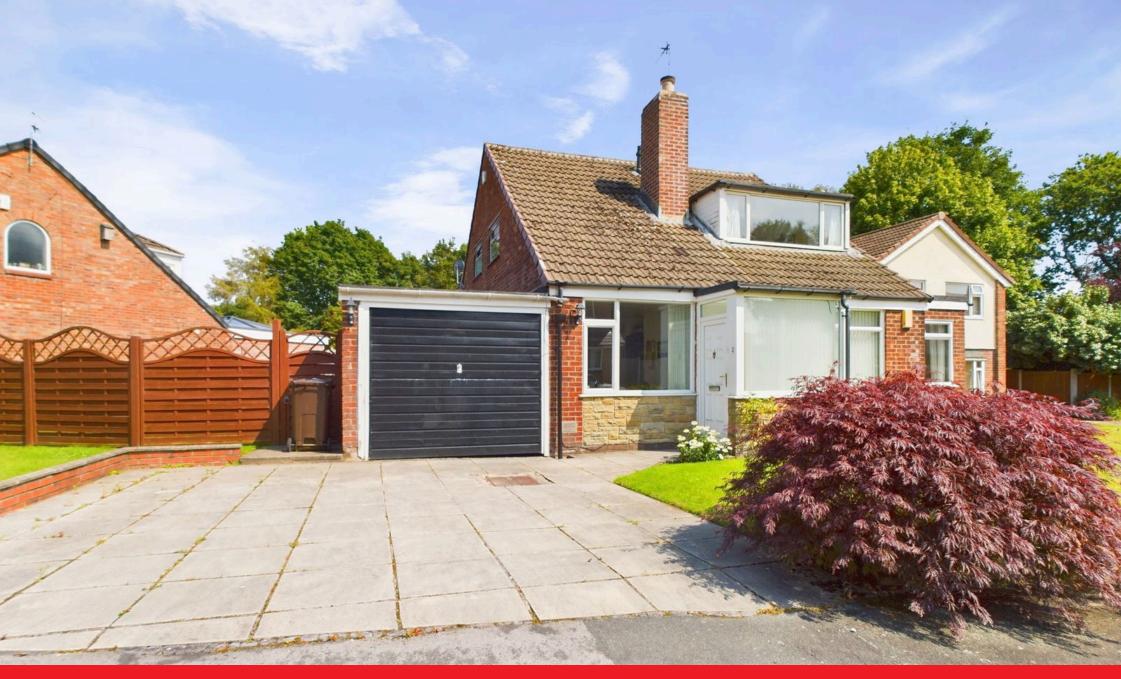

## Haven Brow, Aughton, L39 5BE

Guide Price £425,000

• DETACHED FAMILY HOME • ENTRANCE HALL

LIVING ROOM
 DINING ROOM

KITCHEN/DINING
 UTILTY ROOM

FOUR BEDROOMS
 FAMILY BATHROOM

• FRONT AND REAR GARDENS • POPULAR RESIDENTIAL LOCATION

Well presented detached family home situated on Haven Brow, Aughton conveniently located for Aughton and Ormskirk town centre, all associate amenities and transport links. Ground floor accommodation comprises of a entrance hall, living room, dining room, kitchen, utility room and bedroom. Whilst to the first floor there are three further bedrooms and family bathroom. Externally there is a low maintenance front garden with driveway providing off road parking, an integral single garage and a enclosed garden to the rear. Viewings are highly recommended to appreciate what this property has to offer!