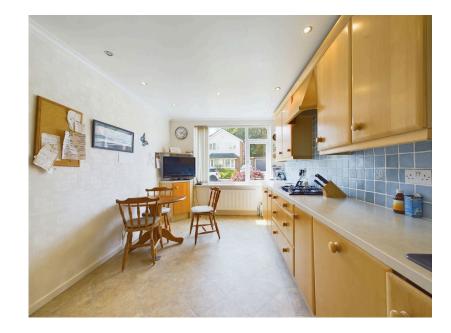

## Haven Brow, Aughton, L39 5BE

Guide Price £425,000

• DETACHED FAMILY HOME • ENTRANCE HALL

LIVING ROOM
 DINING ROOM

KITCHEN/DINING
 UTILTY ROOM

FOUR BEDROOMS
 FAMILY BATHROOM

• FRONT AND REAR GARDENS • POPULAR RESIDENTIAL LOCATION

Well presented detached family home situated on Haven Brow, Aughton conveniently located for Aughton and Ormskirk town centre, all associate amenities and transport links. Ground floor accommodation comprises of a entrance hall, living room, dining room, kitchen, utility room and bedroom. Whilst to the first floor there are three further bedrooms and family bathroom. Externally there is a low maintenance front garden with driveway providing off road parking, an integral single garage and a enclosed garden to the rear. Viewings are highly recommended to appreciate what this property has to offer!