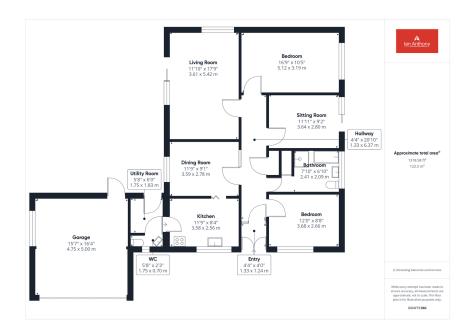

An attractive property set in a secluded cul-de-sac setting yet within walking distance to Burscough town centre and easy reach for the the town of Ormskirk. The large mature landscaped gardens are a feature of this property and the plot extends to 0.21 acres providing scope for extension of the property subject to planning approval. The accommodation comprises an entrance hall, living room, dining room, kitchen, utility room, downstairs cloakroom, sitting room, three bedrooms, and a family bathroom. Viewings are highly recommended to appreciate what this property has to offer!