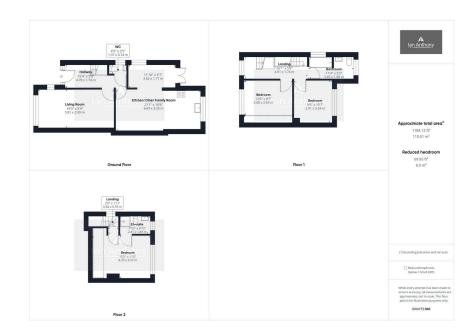

- FAMILY BATHROOM
- GARDENS FRONT & REAR
- POPULAR RESIDENTIAL LOCATION

Well presented semi-detached family home situated on Colinmander gardens, conveniently located for Ormskirk town centre, transport links and all associated amenities. Ground floor accommodation comprises a living room, L shaped kitchen/diner family room and a downstairs cloakroom. Whilst to the first floor there are two bedrooms and family bathroom, to the second flooring there is an additional bedroom and ensuite. Externally there is a low maintenance front aspect with a driveway providing off road parking, garage and an enclosed garden to the rear. Viewings are highly recommended to appreciate what this property has to offer!