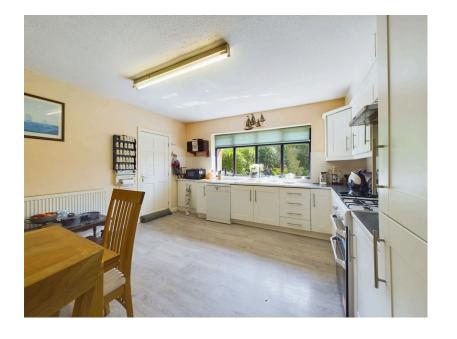

Accommodation comprises entrance porch, hallway, large lounge, dining room, fitted breakfast kitchen, utility room, three double bedrooms (two with en-suite shower rooms), and a modern family shower suite. Outside, the property boasts ample private gardens to the front and rear, providing superb outdoor living space. Parking is provided by a sweeping private driveway accessed by electric gates, leading to a parking area for numerous vehicles and an attached tandem garage.