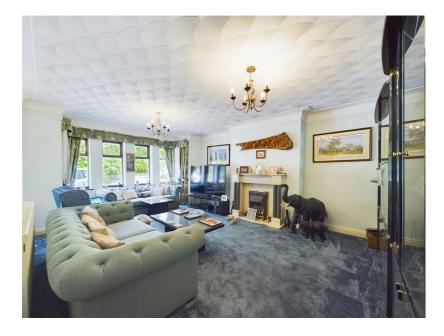

Accommodation comprises entrance porch, hallway, large lounge, dining room, fitted breakfast kitchen, utility room, three double bedrooms (two with en-suite shower rooms), and a modern family shower suite. Outside, the property boasts ample private gardens to the front and rear, providing superb outdoor living space. Parking is provided by a sweeping private driveway accessed by electric gates, leading to a parking area for numerous vehicles and an attached tandem garage.