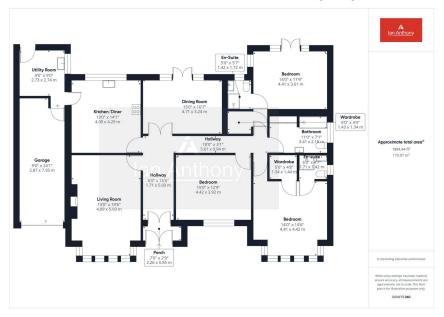

## Sandfield Park, Aughton, L39 5JQ

- A DETACHED TRUE **BUNGALOW**
- LOUNGE, DINING ROOM
- **UTILITY ROOM**
- BREAKFASTING KITCHEN & THREE BEDROOMS TWO WITH ENSUITES & WALK IN WARDROBES
- SEPARATE SHOWER ROOM GARAGE & GARDENS, GATED **ENTRANCE**
- 1/3 SHARE OF ADJACENT **NATURE PARK**
- DESIRABLE RESIDENTIAL LOCATION

Accommodation comprises entrance porch, hallway, large lounge, dining room, fitted breakfast kitchen, utility room, three double bedrooms (two with en-suite shower rooms), and a modern family shower suite. Outside, the property boasts ample private gardens to the front and rear, providing superb outdoor living space. Parking is provided by a sweeping private driveway accessed by electric gates, leading to a parking area for numerous vehicles and an attached tandem garage.