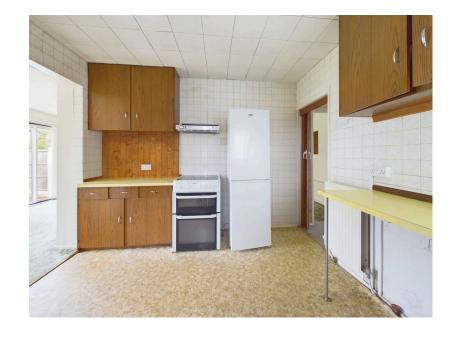

## NO UPWARD CHAIN!!

A semi-detached dormer bungalow situated in a popular residential area convenient for Ormskirk town centre and all its associated amenities. Ground floor accommodation comprises of a entrance hall, living room, kitchen, bathroom and two bedrooms. Whilst to the first floor there is a spacious landing area, master bedroom with ensuite and a further bedroom. Outside there are well maintained gardens to the front and rear and ample space for parking. Viewings are highly recommended to appreciate what this property has to offer!