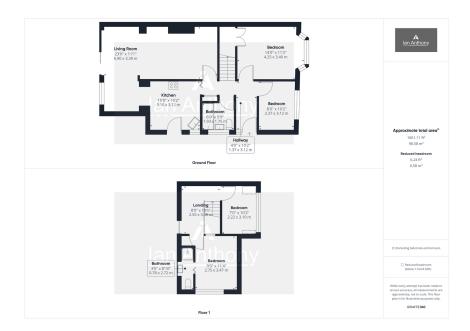

## NO UPWARD CHAIN!!

A semi-detached dormer bungalow situated in a popular residential area convenient for Ormskirk town centre and all its associated amenities. Ground floor accommodation comprises of a entrance hall, living room, kitchen, bathroom and two bedrooms. Whilst to the first floor there is a spacious landing area, master bedroom with ensuite and a further bedroom. Outside there are well maintained gardens to the front and rear and ample space for parking. Viewings are highly recommended to appreciate what this property has to offer!