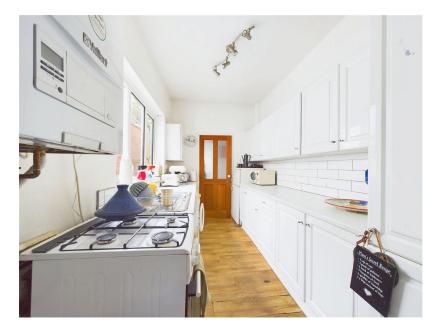

## Derby Road, Skelmersdale, WN8 8BP

Guide Price £175,000

- MID TERRACE
- DINING ROOM
- TWO BEDROOMS
- FAMILY BATHROOM

- LIVING ROOM
- KITCHEN
- LOFT ROOM
- GARDENS FRONT & REAR

🍋 2 🎦 1 🚘 2

Mid terraced property situated on Derby Road, Skelmersdale conveniently located for Skelmersdale and Ormskirk town centre, all associated amenities and transport links. Ground floor accommodation comprises of a living room, dining room, kitchen and family bathroom. Whilst to the first floor there are two bedrooms and a loft room. Externally there is a garden to the front and rear. Viewings are recommended to appreciate what this property has to offer!