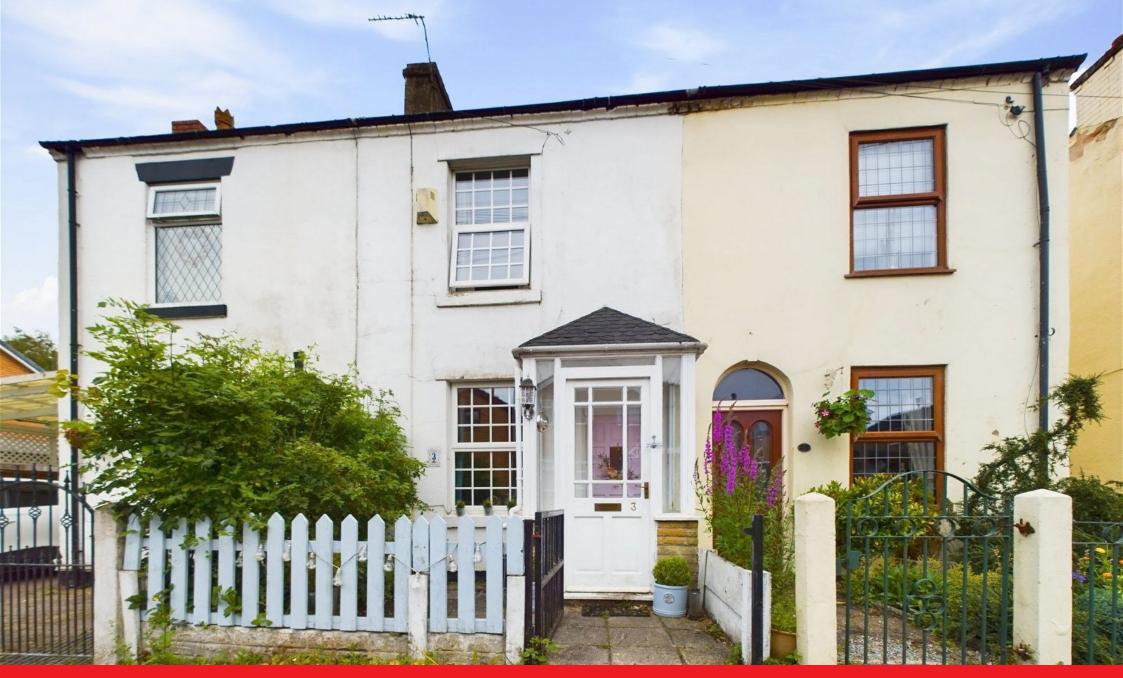

## Derby Road, Skelmersdale, WN8 8BP

Guide Price £175,000

- MID TERRACE
- DINING ROOM
- TWO BEDROOMS
- FAMILY BATHROOM

- LIVING ROOM
- KITCHEN
- LOFT ROOM
- GARDENS FRONT & REAR

🍋 2 🎦 1 🚘 2

Mid terraced property situated on Derby Road, Skelmersdale conveniently located for Skelmersdale and Ormskirk town centre, all associated amenities and transport links. Ground floor accommodation comprises of a living room, dining room, kitchen and family bathroom. Whilst to the first floor there are two bedrooms and a loft room. Externally there is a garden to the front and rear. Viewings are recommended to appreciate what this property has to offer!