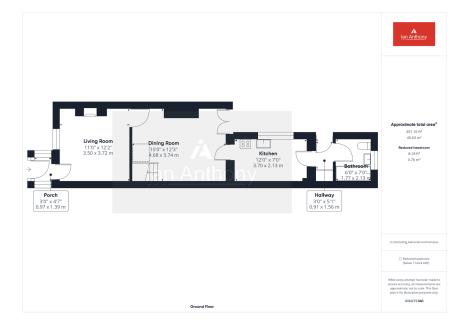

## Derby Road, Skelmersdale, WN8 8BP

Guide Price £175,000

- MID TERRACE
- DINING ROOM
- TWO BEDROOMS
- FAMILY BATHROOM

- LIVING ROOM
- KITCHEN
- LOFT ROOM
- GARDENS FRONT & REAR

🍋 2 🎦 1 🚘 2

Mid terraced property situated on Derby Road, Skelmersdale conveniently located for Skelmersdale and Ormskirk town centre, all associated amenities and transport links. Ground floor accommodation comprises of a living room, dining room, kitchen and family bathroom. Whilst to the first floor there are two bedrooms and a loft room. Externally there is a garden to the front and rear. Viewings are recommended to appreciate what this property has to offer!