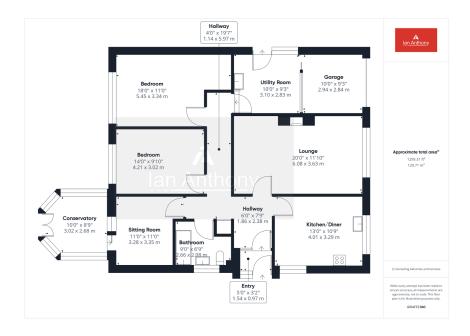

## **SUMMARY**

A delightful two bedroom detached bungalow, set in a generous plot in the heart of the village. Accommodation comprises a side entrance porch, hallway, living room, kitchen/diner, sitting room, conservatory, two good sized bedrooms, family bathroom, large boarded loft area and garage, currently split into utility room and store room. Outside the property is accessed via a shared gravel driveway and gravel drive parking. Footpath access to side entrance and rear garden. The property offers great scope and early viewing is highly recommended.