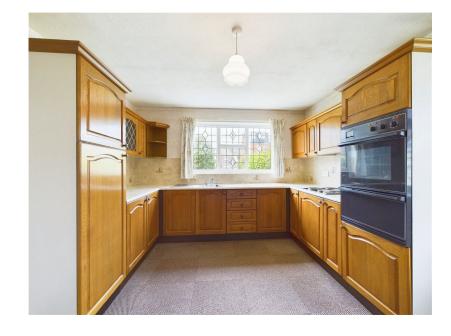

## **SUMMARY**

A delightful two bedroom detached bungalow, set in a generous plot in the heart of the village. Accommodation comprises a side entrance porch, hallway, living room, kitchen/diner, sitting room, conservatory, two good sized bedrooms, family bathroom, large boarded loft area and garage, currently split into utility room and store room. Outside the property is accessed via a shared gravel driveway and gravel drive parking. Footpath access to side entrance and rear garden. The property offers great scope and early viewing is highly recommended.