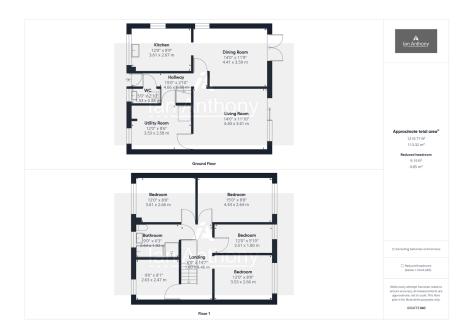

End-terraced property is situated in the popular residential area of Skelmersdale conveniently close to Skelmersdale and Ormskirk town centre, all associated amenities and transport links. Ground floor features a living room, dining room, kitchen and utility room. On the first floor, you'll find five bedrooms and family bathroom, Outside, there is a paved front aspect, well maintained garden and parking to the rear. Viewings are highly recommended to appreciate what this property has to offer!