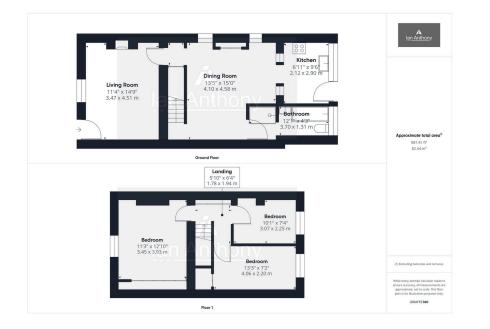

## Lyelake Lane, Bickerstaffe, L39 0EY

Guide Price £130,000

- FOR SALE BY AUCTION T & 
  SUBJECT TO RESERVE PRICE
  C'S APPLY
  BUYERS FEES APPLY
- END OF TERRACE
- KITCHEN
- THREE BEDROOMS
- GARAGE & OFF ROAD PARKING

- LIVING ROOM, DINING ROOM
- FAMILY BATHROOM
- FRONT GARDEN & REAR YARD
- CLOSE TO M58 MOTORWAY
  & ORMSKIRK TOWN CENTRE

**▶** 3 **▶** 1 **₽** 2

## PROPERTY IS OFFERED FOR SALE THROUGH THE TRADITIONAL METHOD OF AUCTION WHICH IS OPERATED BY IAMSOLD LIMITED.

End terraced property situated in the highly sought after location of Lyelake Lane, Bickerstaffe convenient for Ormskirk town centre and the M58 motorway. Ground floor accommodation comprises a living room, dining room, kitchen and downstairs bathroom whilst to the first floor there are three bedrooms. Externally there is an easily maintained front garden and rear yard with timber/brick built outbuilding, single garage and driveway providing off road parking. Viewings are highly recommended to appreciate what this property has to offer.