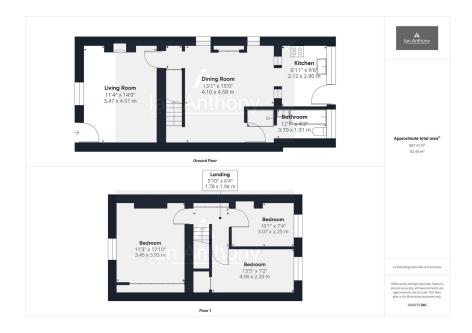

PROPERTY IS OFFERED FOR SALE THROUGH THE TRADITIONAL METHOD OF AUCTION WHICH IS OPERATED BY IAMSOLD LIMITED.

End terraced property situated in the highly sought after location of Lyelake Lane, Bickerstaffe convenient for Ormskirk town centre and the M58 motorway. Ground floor accommodation comprises a living room, dining room, kitchen and downstairs bathroom whilst to the first floor there are three bedrooms. Externally there is an easily maintained front garden and rear yard with timber/brick built outbuilding, single garage and driveway providing off road parking. Viewings are highly recommended to appreciate what this property has to offer.