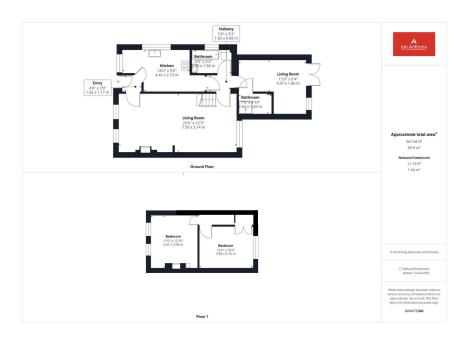

### NO UPWARD CHAIN!

This delightful semi detached cottage, brimming with charm and character, is situated in the sought-after location of Scarisbrick with wonderful open views over surrounding countryside. The ground floor accommodation features a cosy living/dining room, kitchen, inner hallway, bathroom, sitting room and a shower room. Upstairs, there are two double bedrooms. Outside, the property has a driveway providing space for off road parking, small garden and well established rear garden. Don't miss the opportunity to view this enchanting cottage and experience its unique appeal.