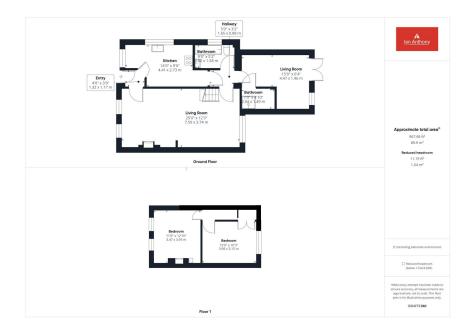

## **SUMMARY**

This delightful semi detached cottage, brimming with charm and character, is situated in the sought-after location of Scarisbrick with wonderful open views over surrounding countryside. The ground floor accommodation features a cosy living/dining room, kitchen, inner hallway, bathroom, sitting room and a shower room. Upstairs, there are two double bedrooms. Outside, the property has a driveway providing space for off road parking, small garden and well established rear garden. Don't miss the opportunity to view this enchanting cottage and experience its unique appeal.